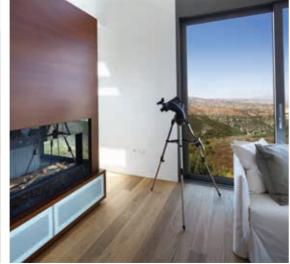

### FRAMED VIEWS

Many windows are dual-aspect as well as full-height, dramatically framing vistas that lead the eye across inspiring horizons and beyond. Inside warm neutral tones and fixtures and finishes subtly embellish and enhance life, conveying understated luxury that lets the free-flowing spaces speak for themselves.

# LUXURIOUS INTERIORS

YOUR HOME, YOUR SANCTUARY

"There is a unique balance of personal intimacy and openness in the homes that comes from the light".

Demetris Ashiotis, Executive Director Pafilia

sing warm, neutral tones, clean, contemporary fittings and beautiful earth-borne materials, interiors are sophisticated in their simplicity. Walk across marble floors into the open-air courtyard or onto shaded terraces, as everyday life moves seamlessly between inside and outside. Inside each property, Residences, Villas and Suites, spaces are open, and natural light and panoramic views are fundamental architectural elements. This suffusion of daylight enhances well-being and ensures that homes are as regenerative as the landscape.