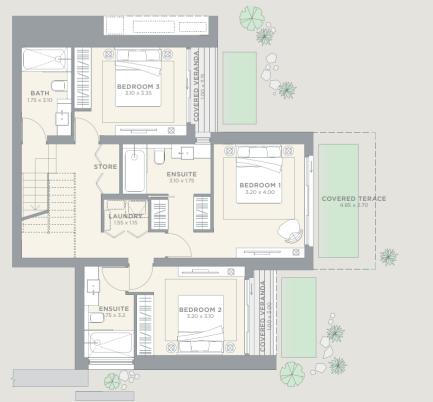

## **RESIDENCES**

MEDITERRANEAN LIVING

Influenced by the graceful architecture of traditional Cypriot dwellings.

he Residences at Minthis are a collection of unique, customisable homes, designed to be an emotional response to the extraordinary surroundings. Towering windows frame the views that unfurl before you, natural materials are tactile and authentic and terraces and central courtyards invite peaceful reflection. Customise the designs to suit your lifestyle by adding gyms, saunas, guest houses or wine cellars and select from stylish fixtures and finishes to create a truly personal, sophisticated home.