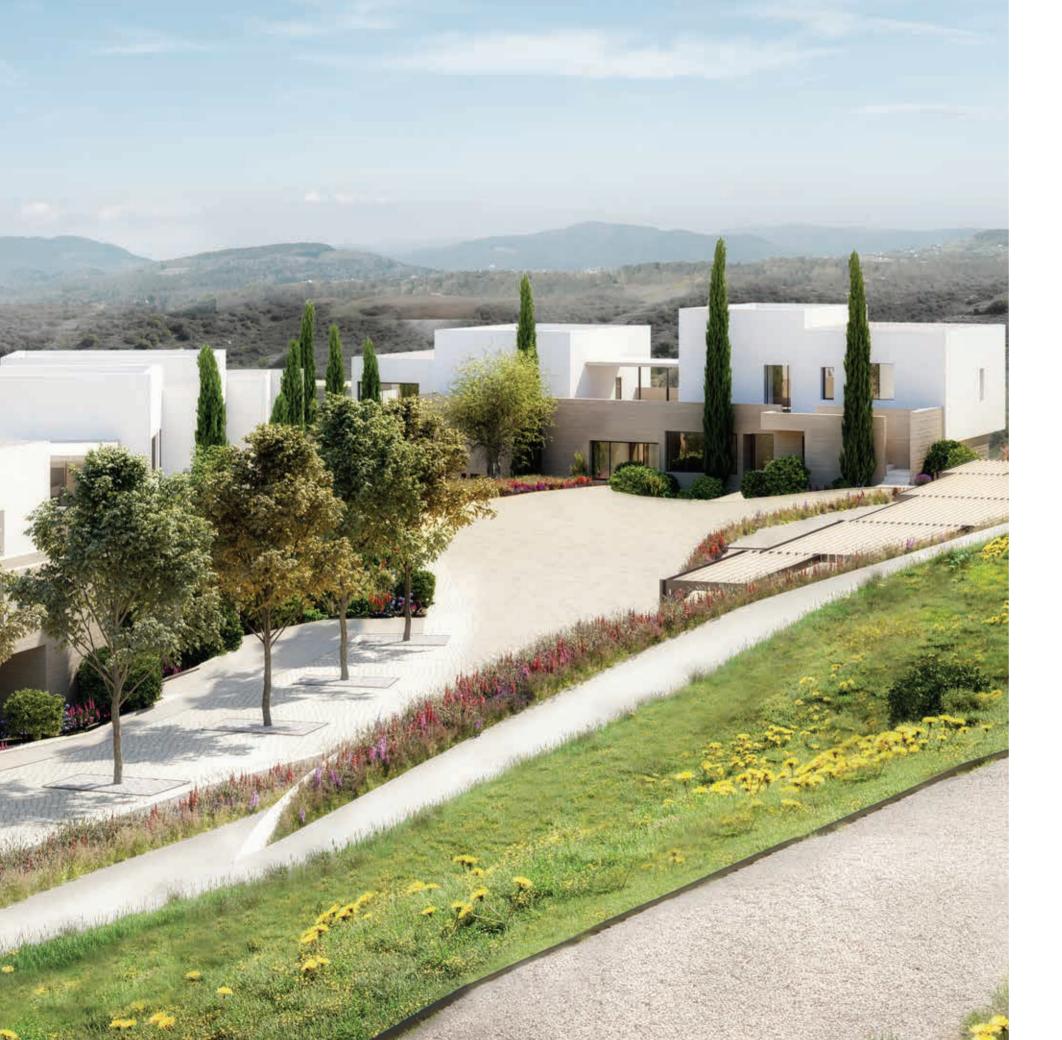

### LIMITLESS PANORAMAS

From snow-capped mountains, coastal horizons and wild hillside to manicured golf greens, quaint villages and star-filled skies, the vistas at Minthis are panoramic and transformative, forever changing with the seasons.

### **SUPER NATURE**

A life lived in harmony with nature requires balance; in order for Minthis to add a richness to the landscape, it must give back more than it takes. Situated on a protected Natura 2000 site, only 3% of the five million square metres of the surrounding ecological habitat will be developed. Over 70,000 indigenous trees and shrubs have been planted. Sustainable design harnesses the natural power of the elements.

### COURTYARD LIVING

A traditional element of Cypriot architecture, courtyards are connecting and cooling features of each home. With the sky as a ceiling, water features and a balance of light and leafy shade, courtyards encourage air flow, are social hubs in the home and offer protection from the heat.