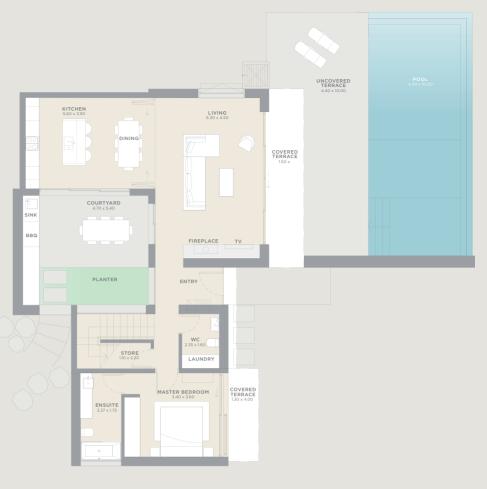

## **RESIDENCES**

MEDITERRANEAN LIVING

Influenced by the graceful architecture of traditional Cypriot dwellings.

he Residences at Minthis are a collection of unique, customisable homes, designed to be an emotional response to the extraordinary surroundings. Towering windows frame the views that unfurl before you, natural materials are tactile and authentic and terraces and central courtyards invite peaceful reflection. Customise the designs to suit your lifestyle by adding gyms, saunas, guest houses or wine cellars and select from stylish fixtures and finishes to create a truly personal, sophisticated home.

4 BEDROOMS From 308sqm

PETRA

Petra is spacious and light. The main level kitchen/living space flows out to the pool and BBQ area and a glass gallery bridge leads to the wonderfully private master suite. Downstairs, guest bedrooms open onto sunny terraces.