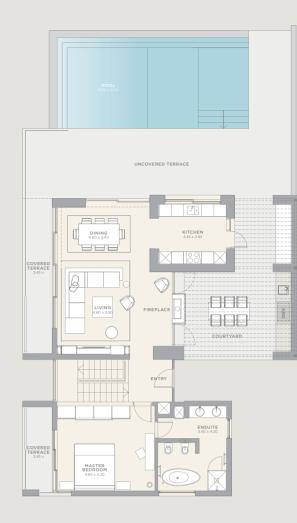

## **RESIDENCES**

MEDITERRANEAN LIVING

Influenced by the graceful architecture of traditional Cypriot dwellings.

he Residences at Minthis are a collection of unique, customisable homes, designed to be an emotional response to the extraordinary surroundings. Towering windows frame the views that unfurl before you, natural materials are tactile and authentic and terraces and central courtyards invite peaceful reflection. Customise the designs to suit your lifestyle by adding gyms, saunas, guest houses or wine cellars and select from stylish fixtures and finishes to create a truly personal, sophisticated home.

First Floor

A dramatic all-glass entrance welcomes you to Harmonia, a home arranged around its striking feature pool. The elegant master suite opens out onto the pool terrace with spectacular views, and a fireplace separates the kitchen and living area.