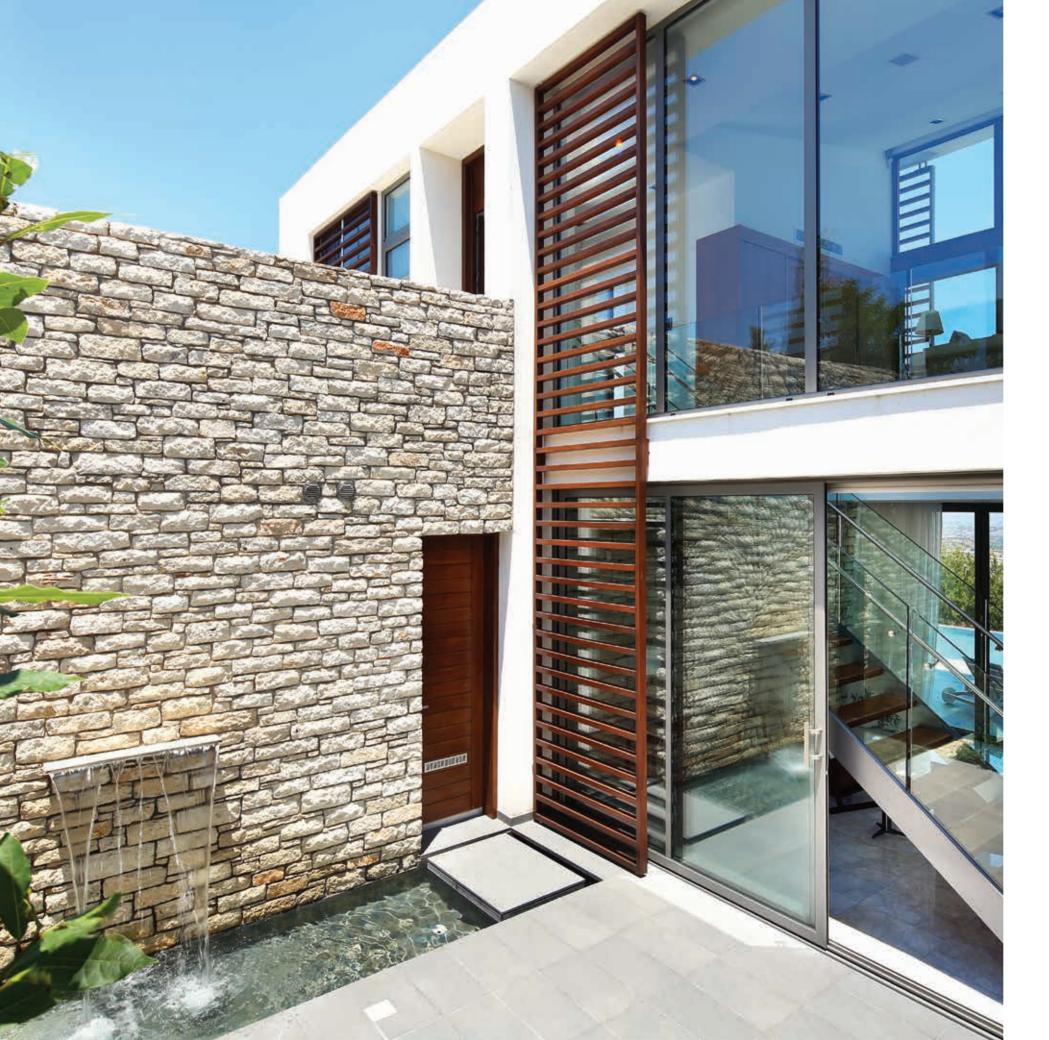

# PROPERTY COLLECTION

FIRST IMPRESSIONS ARE EVERYTHING

One-of-a-kind, contemporary homes embracing luxury living.

t Minthis, pioneering design weaves together natural and architectural drama with an effortless elegance. Charming brick walls of Cypriot limestone and panels of Iroko wood warmly connect with the settings, while walls of glass and striking entryways make a modern impact. The spirit of traditional mountain villages, their simplicity, their community and their oneness with their surroundings, echoes within the modern sophistication of each structure and space.

### NATURAL MATERIALS

Ochre-hued limestone from the Troodos Mountains, warm Iroko wood, luxurious Italian marbles; every home at Minthis draws upon natural materials, that have been carved and borne out of the earth, channeling their implicit integrity.

### COURTYARD LIVING

A traditional element of Cypriot architecture, courtyards are connecting and cooling features of each home. With the sky as a ceiling, water features and a balance of light and leafy shade, courtyards encourage air flow, are social hubs in the home and offer protection from the heat.

### FRAMED VIEWS

Many windows are dual-aspect as well as full-height, dramatically framing vistas that lead the eye across inspiring horizons and beyond. Inside warm neutral tones and fixtures and finishes subtly embellish and enhance life, conveying understated luxury that lets the free-flowing spaces speak for themselves.