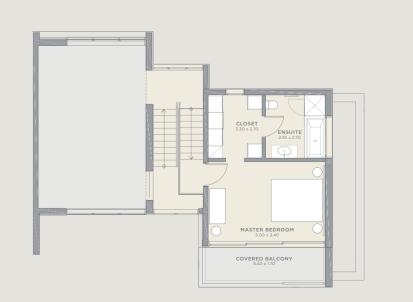

## **RESIDENCES**

MEDITERRANEAN LIVING

Influenced by the graceful architecture of traditional Cypriot dwellings.

he Residences at Minthis are a collection of unique, customisable homes, designed to be an emotional response to the extraordinary surroundings. Towering windows frame the views that unfurl before you, natural materials are tactile and authentic and terraces and central courtyards invite peaceful reflection. Customise the designs to suit your lifestyle by adding gyms, saunas, guest houses or wine cellars and select from stylish fixtures and finishes to create a truly personal, sophisticated home.

4 BEDROOMS From 308sqm

PETRA

Petra is spacious and light. The main level kitchen/living space flows out to the pool and BBQ area and a glass gallery bridge leads to the wonderfully private master suite. Downstairs, guest bedrooms open onto sunny terraces.