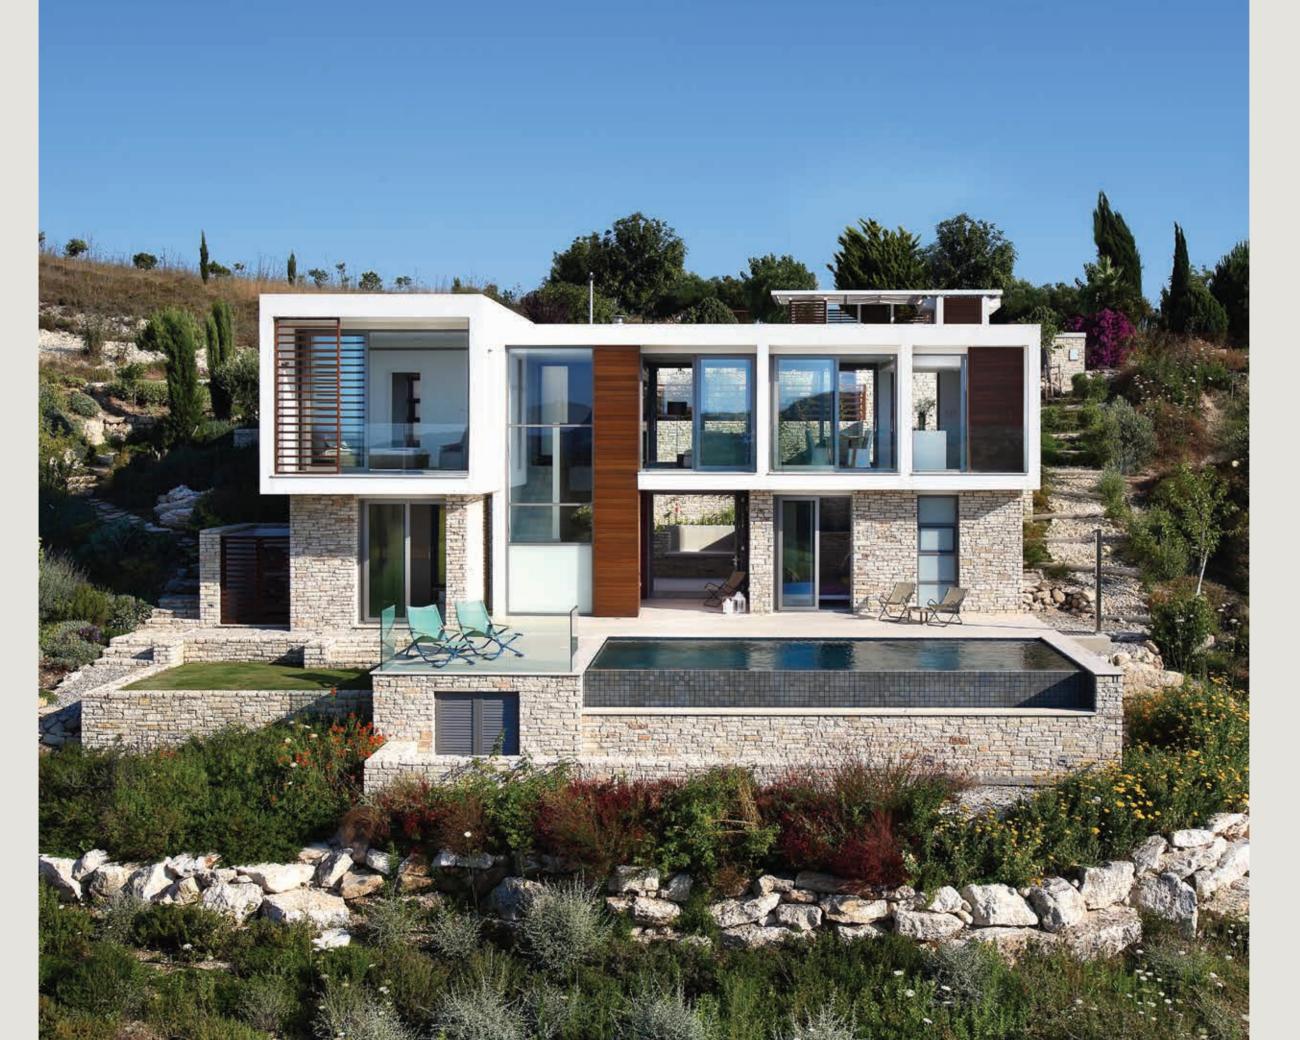

# PROPERTY COLLECTION

FIRST IMPRESSIONS ARE EVERYTHING

One-of-a-kind, contemporary homes embracing luxury living.

t Minthis, pioneering design weaves together natural and architectural drama with an effortless elegance. Charming brick walls of Cypriot limestone and panels of Iroko wood warmly connect with the settings, while walls of glass and striking entryways make a modern impact. The spirit of traditional mountain villages, their simplicity, their community and their oneness with their surroundings, echoes within the modern sophistication of each structure and space.

### NATURAL MATERIALS

Ochre-hued limestone from the Troodos Mountains, warm Iroko wood, luxurious Italian marbles; every home at Minthis draws upon natural materials, that have been carved and borne out of the earth, channeling their implicit integrity.

### COURTYARD LIVING

A traditional element of Cypriot architecture, courtyards are connecting and cooling features of each home. With the sky as a ceiling, water features and a balance of light and leafy shade, courtyards encourage air flow, are social hubs in the home and offer protection from the heat.

### FRAMED VIEWS

Many windows are dual-aspect as well as full-height, dramatically framing vistas that lead the eye across inspiring horizons and beyond. Inside warm neutral tones and fixtures and finishes subtly embellish and enhance life, conveying understated luxury that lets the free-flowing spaces speak for themselves.