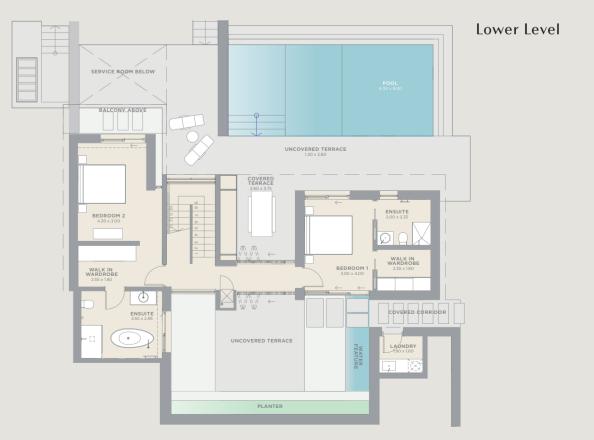

## **RESIDENCES**

MEDITERRANEAN LIVING

Influenced by the graceful architecture of traditional Cypriot dwellings.

he Residences at Minthis are a collection of unique, customisable homes, designed to be an emotional response to the extraordinary surroundings. Towering windows frame the views that unfurl before you, natural materials are tactile and authentic and terraces and central courtyards invite peaceful reflection. Customise the designs to suit your lifestyle by adding gyms, saunas, guest houses or wine cellars and select from stylish fixtures and finishes to create a truly personal, sophisticated home.

4 BEDROOMS From 308sqm

PETRA

Petra is spacious and light. The main level kitchen/living space flows out to the pool and BBQ area and a glass gallery bridge leads to the wonderfully private master suite. Downstairs, guest bedrooms open onto sunny terraces.