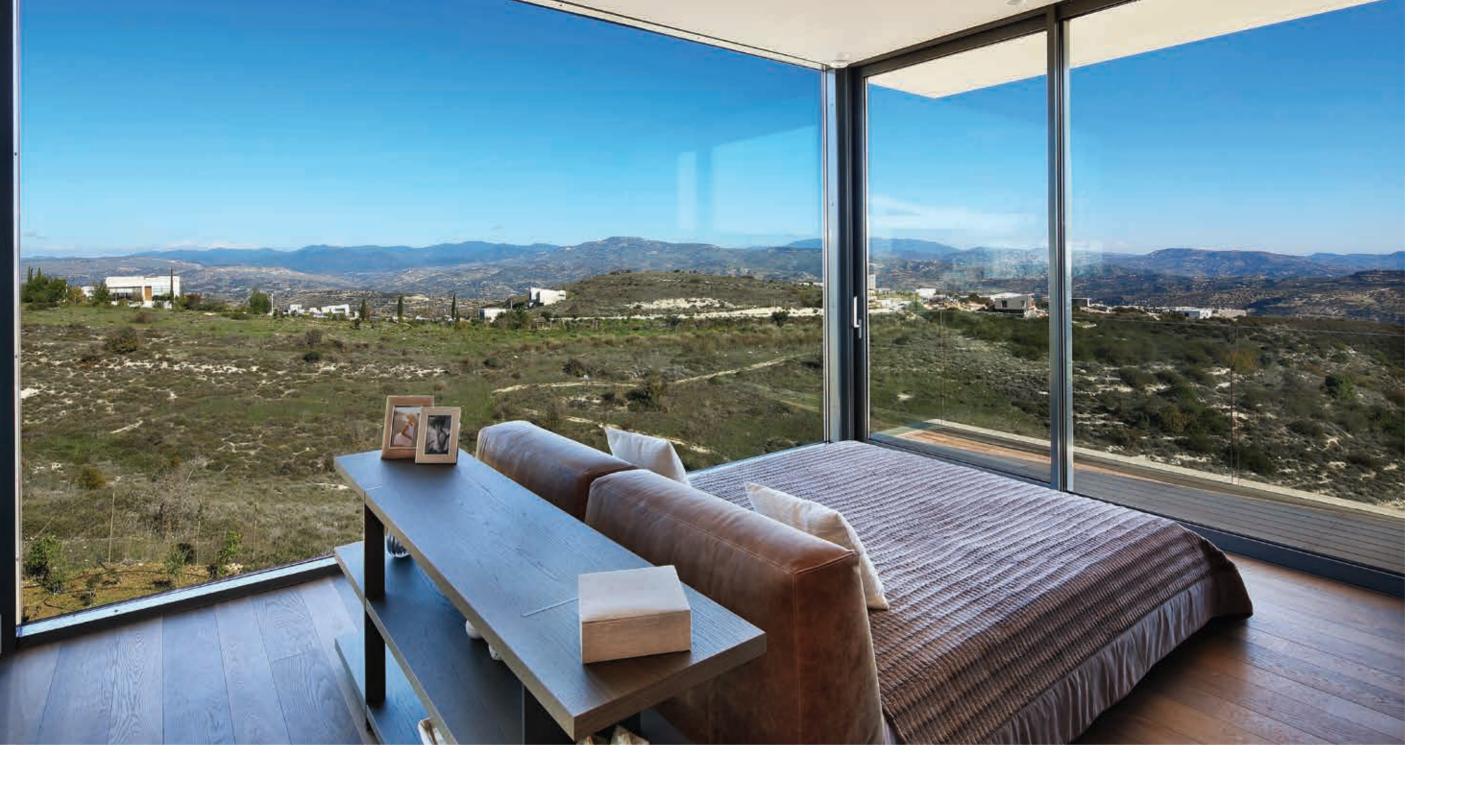

### FRAMED VIEWS

Many windows are dual-aspect as well as full-height, dramatically framing vistas that lead the eye across inspiring horizons and beyond. Inside warm neutral tones and fixtures and finishes subtly embellish and enhance life, conveying understated luxury that lets the free-flowing spaces speak for themselves.

# LUXURIOUS INTERIORS

YOUR HOME, YOUR SANCTUARY

"There is a unique balance of personal intimacy and openness in the homes that comes from the light".

Demetris Ashiotis, Executive Director Pafilia

sing warm, neutral tones, clean, contemporary fittings and beautiful earth-borne materials, interiors are sophisticated in their simplicity. Walk across marble floors into the open-air courtyard or onto shaded terraces, as everyday life moves seamlessly between inside and outside. Inside each property, Residences, Villas and Suites, spaces are open, and natural light and panoramic views are fundamental architectural elements. This suffusion of daylight enhances well-being and ensures that homes are as regenerative as the landscape.