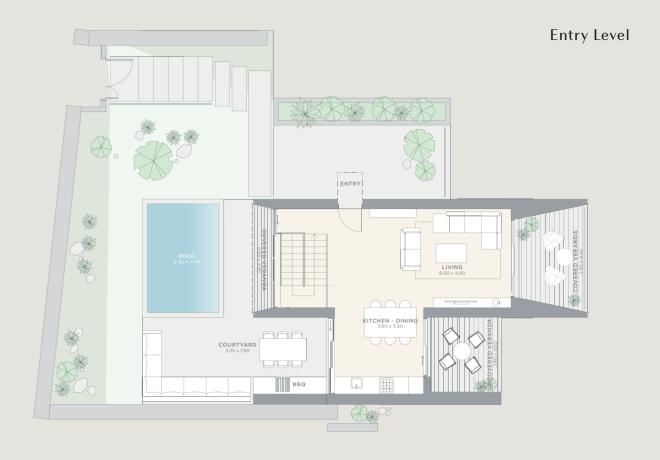

## **RESIDENCES**

MEDITERRANEAN LIVING

Influenced by the graceful architecture of traditional Cypriot dwellings.

he Residences at Minthis are a collection of unique, customisable homes, designed to be an emotional response to the extraordinary surroundings. Towering windows frame the views that unfurl before you, natural materials are tactile and authentic and terraces and central courtyards invite peaceful reflection. Customise the designs to suit your lifestyle by adding gyms, saunas, guest houses or wine cellars and select from stylish fixtures and finishes to create a truly personal, sophisticated home.