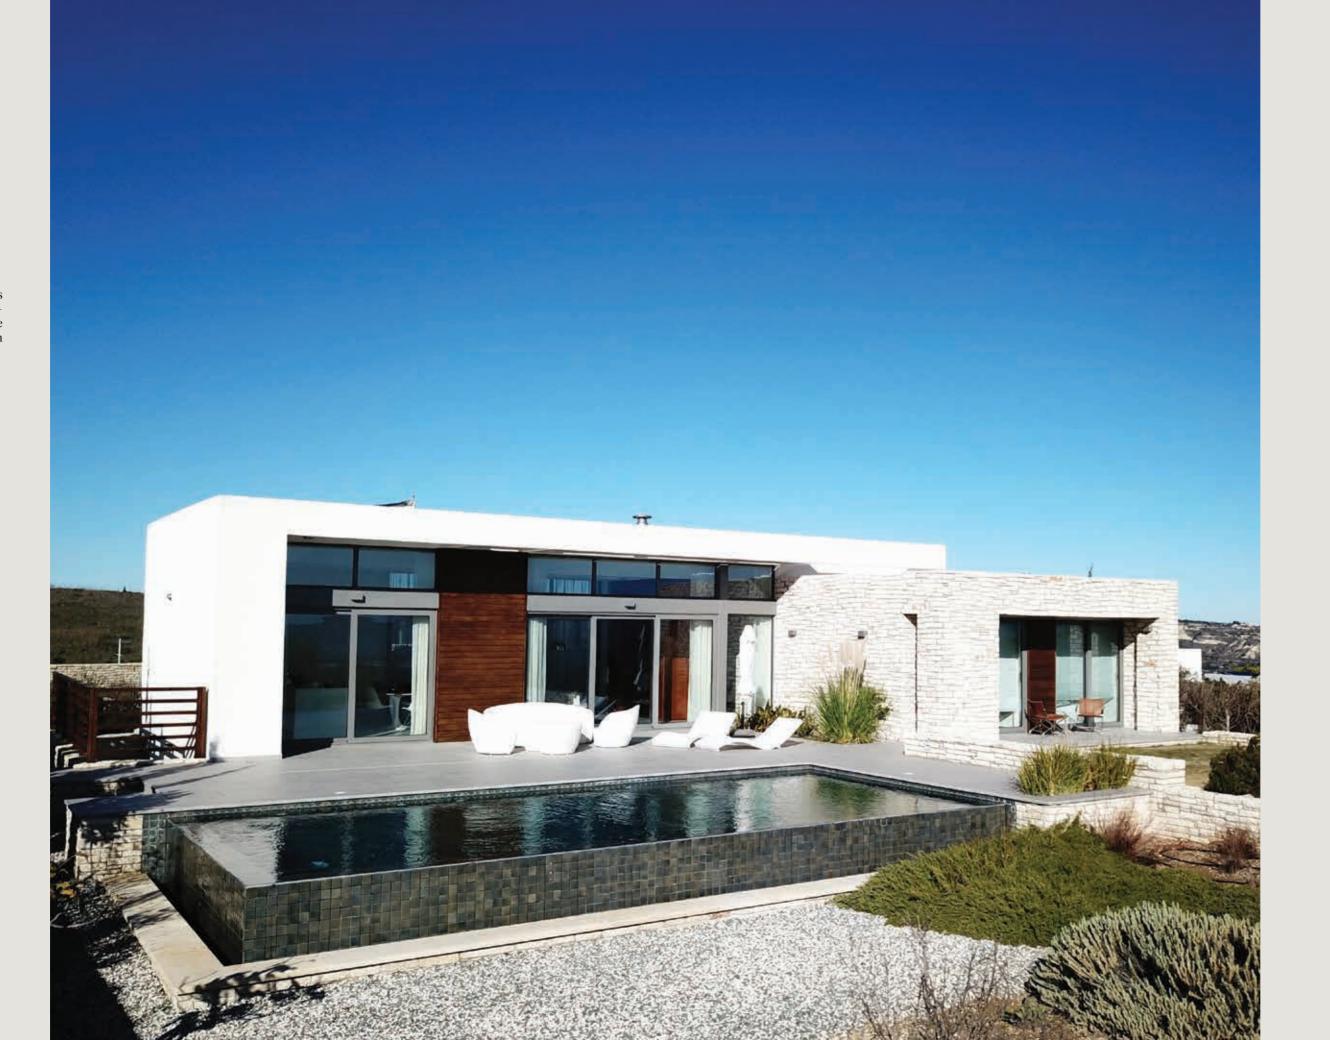

#### EXCLUSIVE RESIDENTIAL NEIGHBOURHOOD

Architects Woods Bagot have designed the lines around nature, the commanding views and a vision of refined Cypriot living.

he Villas at Minthis take full advantage of their incredible surroundings. Along with the incomparable panoramas, the layouts were designed for the modern lifestyle. Open floor plans accommodate both entertaining and family life, with the perfect amount of privacy; living/dining space, peaceful verandas, and an elegant private plunge pool.

Lower Level

2 OR 3 BEDROOMS From 136sqm

With a flowing open-plan layout, floor-to-ceiling windows and thoughtfully appointed courtyards, terraces and gardens – Villa Aura provides the best of boundless living. The striking single pitched roof is typical of Cypriot architecture and the outdoor kitchen, stylish L-shaped seating area and plunge pool are designed for life alfresco.