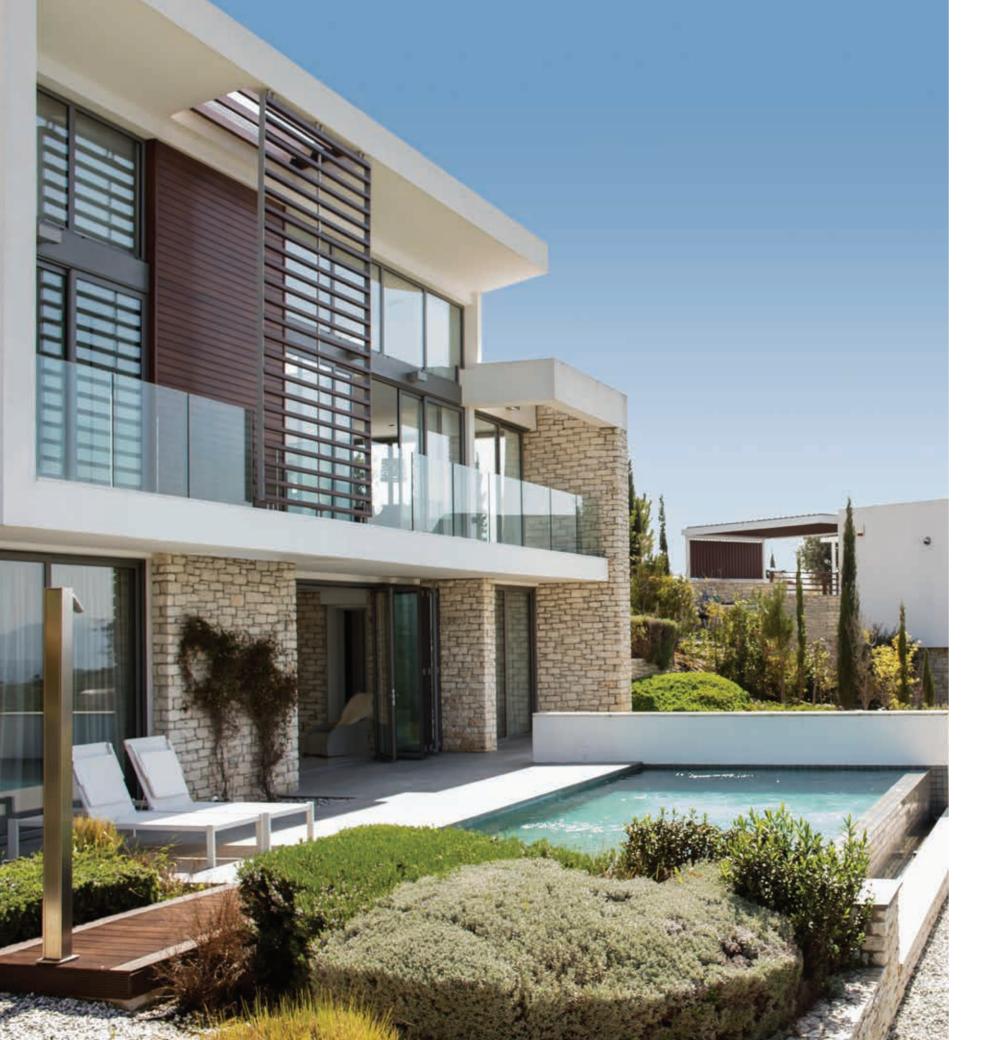

# PROPERTY COLLECTION

FIRST IMPRESSIONS ARE EVERYTHING

One-of-a-kind, contemporary homes embracing luxury living.

t Minthis, pioneering design weaves together natural and architectural drama with an effortless elegance. Charming brick walls of Cypriot limestone and panels of Iroko wood warmly connect with the settings, while walls of glass and striking entryways make a modern impact. The spirit of traditional mountain villages, their simplicity, their community and their oneness with their surroundings, echoes within the modern sophistication of each structure and space.

### NATURAL MATERIALS

Ochre-hued limestone from the Troodos Mountains, warm Iroko wood, luxurious Italian marbles; every home at Minthis draws upon natural materials, that have been carved and borne out of the earth, channeling their implicit integrity.

### COURTYARD LIVING

A traditional element of Cypriot architecture, courtyards are connecting and cooling features of each home. With the sky as a ceiling, water features and a balance of light and leafy shade, courtyards encourage air flow, are social hubs in the home and offer protection from the heat.

### FRAMED VIEWS

Many windows are dual-aspect as well as full-height, dramatically framing vistas that lead the eye across inspiring horizons and beyond. Inside warm neutral tones and fixtures and finishes subtly embellish and enhance life, conveying understated luxury that lets the free-flowing spaces speak for themselves.