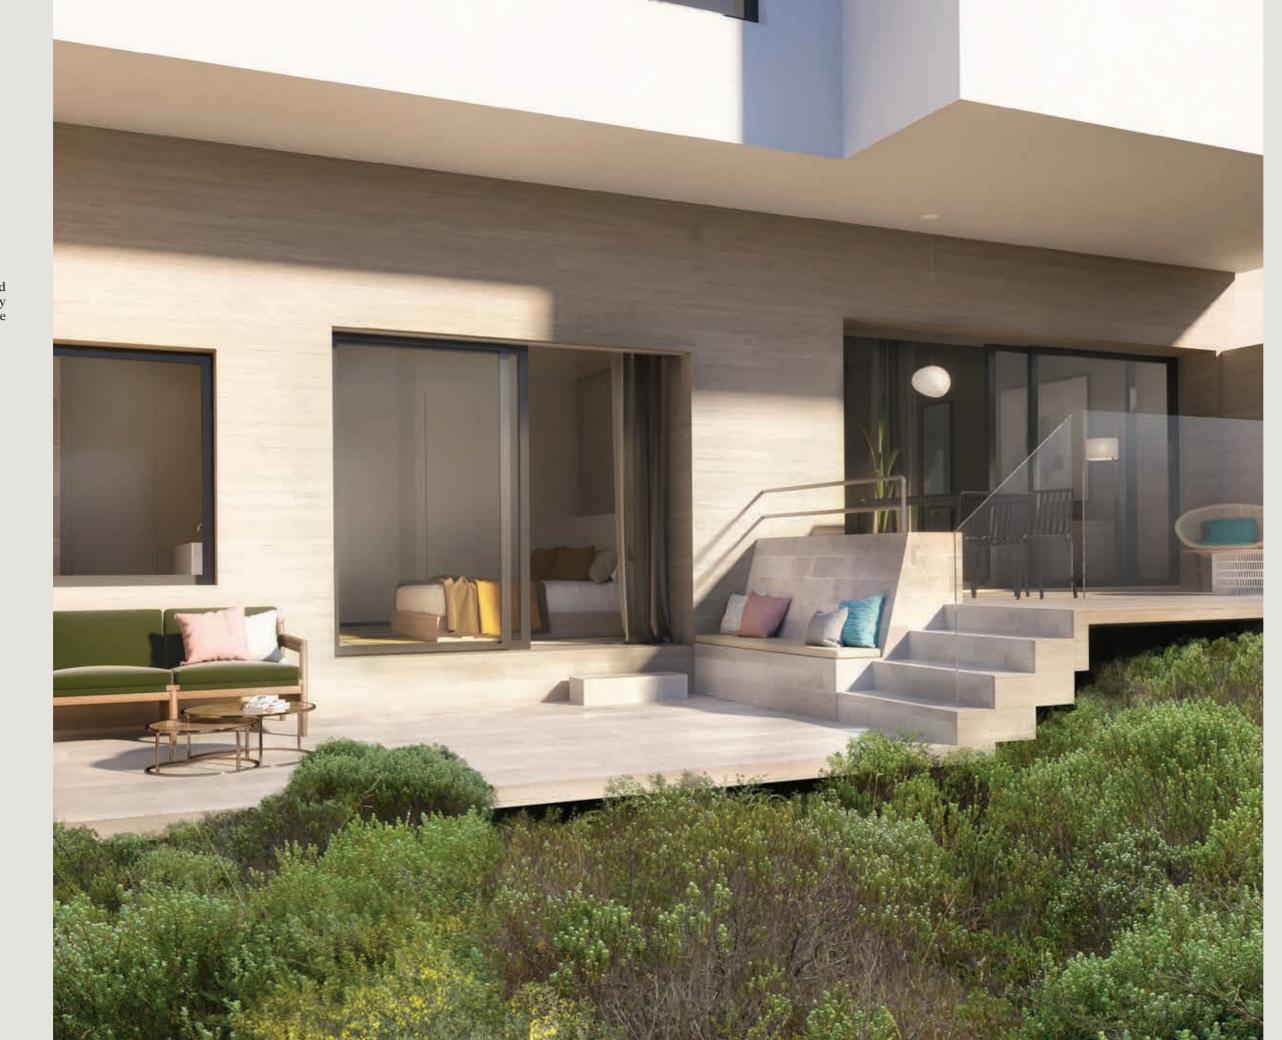

### COURTYARD LIVING

A traditional element of Cypriot architecture, courtyards are connecting and cooling features of each home. With the sky as a ceiling, water features and a balance of light and leafy shade, courtyards encourage air flow, are social hubs in the home and offer protection from the heat.

### FRAMED VIEWS

Many windows are dual-aspect as well as full-height, dramatically framing vistas that lead the eye across inspiring horizons and beyond. Inside warm neutral tones and fixtures and finishes subtly embellish and enhance life, conveying understated luxury that lets the free-flowing spaces speak for themselves.

### FIXTURES AND FINISHES

A beautiful rhythm of floor-to-ceiling windows lets the outside into spaces that are impeccably finished, using the finest fixtures, clean and timeless in design.