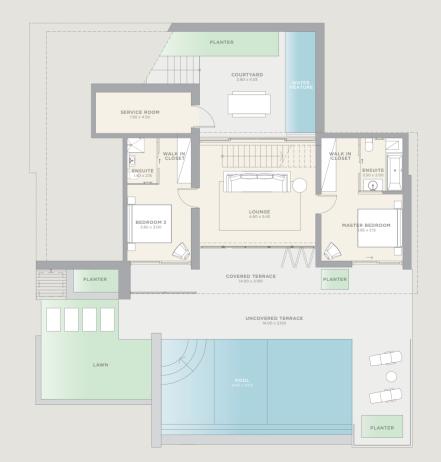

## **RESIDENCES**

MEDITERRANEAN LIVING

Influenced by the graceful architecture of traditional Cypriot dwellings.

he Residences at Minthis are a collection of unique, customisable homes, designed to be an emotional response to the extraordinary surroundings. Towering windows frame the views that unfurl before you, natural materials are tactile and authentic and terraces and central courtyards invite peaceful reflection. Customise the designs to suit your lifestyle by adding gyms, saunas, guest houses or wine cellars and select from stylish fixtures and finishes to create a truly personal, sophisticated home.

4 BEDROOMS From 308sqm

PETRA

Petra is spacious and light. The main level kitchen/living space flows out to the pool and BBQ area and a glass gallery bridge leads to the wonderfully private master suite. Downstairs, guest bedrooms open onto sunny terraces.