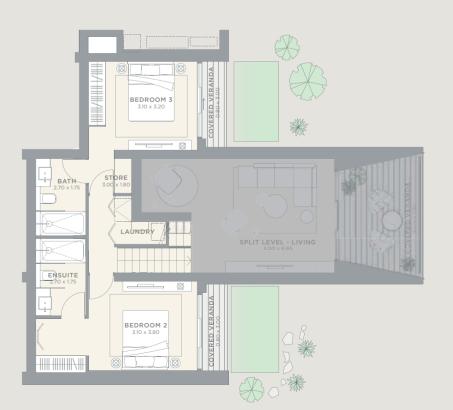

# **SUITES**

#### CONTEMPORARY APARTMENTS

Capturing the life and soul of Minthis, The Suites are just steps away from the Plateia, Wellness Spa, Golf Course and Clubhouse.

collection of two-bedroom ground, first floor and duplex apartments, that are the pinnacle of low maintenance, high luxury living. Ergonomic spaces flow instinctively, with high ceilings and full-height windows on both sides unifying the inside and outside. Embodying the architectural spirit of Minthis, the Suites balance light and shade, blurring the line between indoor and outdoor and framing stunning views.