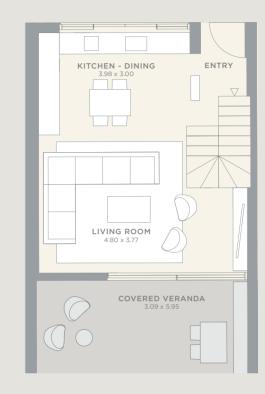

#### CONTEMPORARY APARTMENTS

Capturing the life and soul of Minthis, The Suites are just steps away from the Plateia, Wellness Spa, Golf Course and Clubhouse.

collection of two-bedroom ground, first floor and duplex apartments, that are the pinnacle of low maintenance, high luxury living. Ergonomic spaces flow instinctively, with high ceilings and full-height windows on both sides unifying the inside and outside. Embodying the architectural spirit of Minthis, the Suites balance light and shade, blurring the line between indoor and outdoor and framing stunning views.

The first floor suites are spacious, open plan light-filled and airy. The large courtyard to the side of living area provides a shaded private space perfect for enjoying life al fresco.

The new duplex design is a two level apartment that creates both space and privacy for its inhabitants. The lower level has a large covered veranda whilst the upper level is perpetually bathed in a sunny glow thanks to the full-height windows.