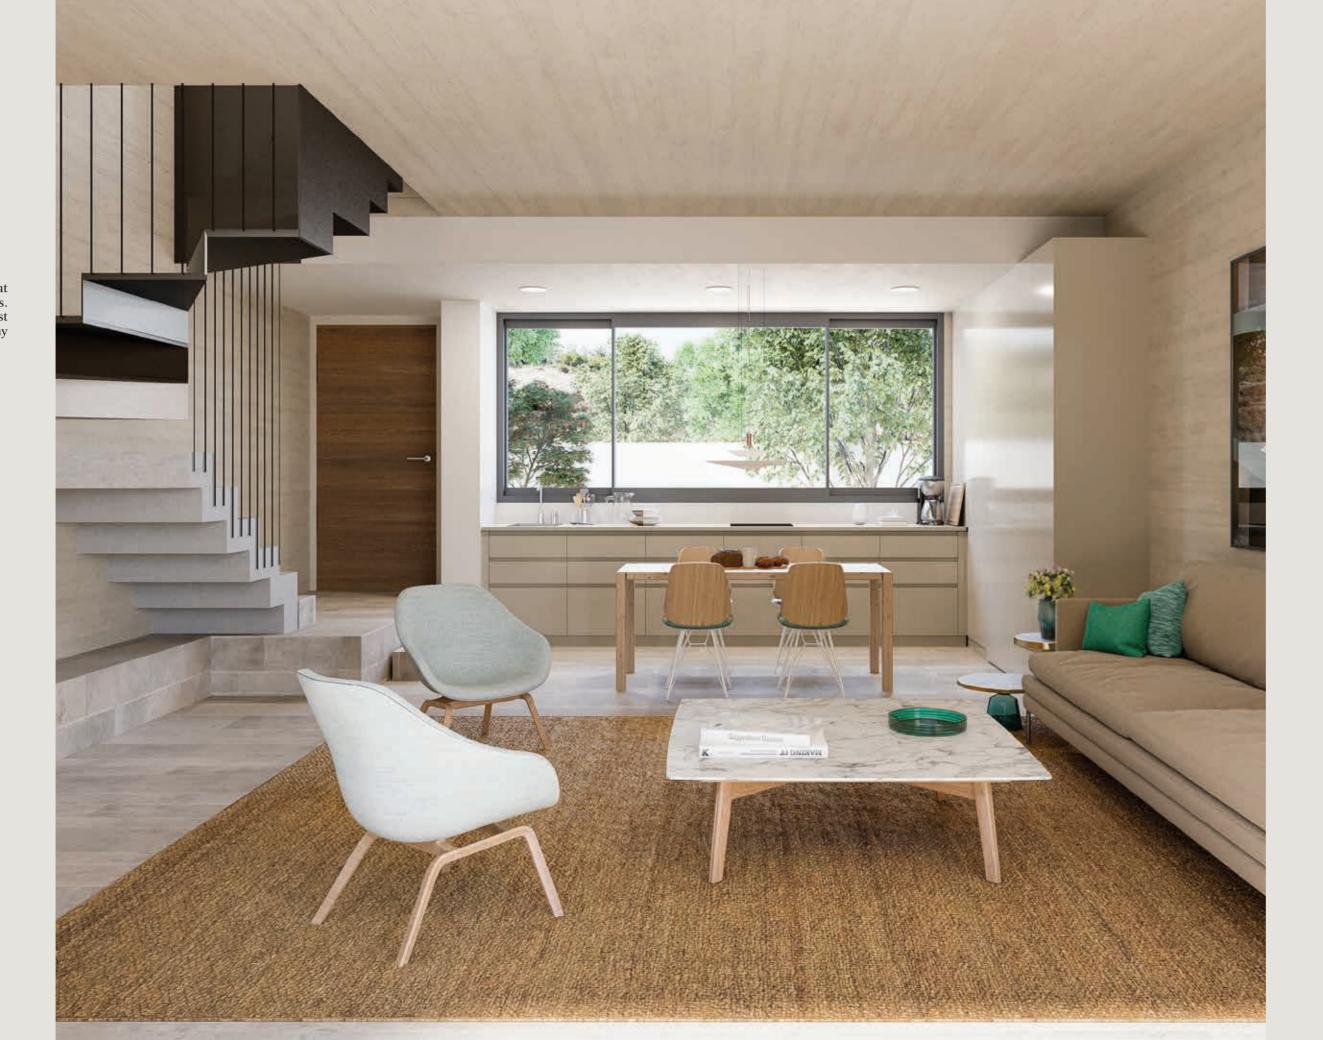

# LUXURIOUS INTERIORS

YOUR HOME, YOUR SANCTUARY

"There is a unique balance of personal intimacy and openness in the homes that comes from the light".

Demetris Ashiotis, Executive Director Pafilia

sing warm, neutral tones, clean, contemporary fittings and beautiful earth-borne materials, interiors are sophisticated in their simplicity. Walk across marble floors into the open-air courtyard or onto shaded terraces, as everyday life moves seamlessly between inside and outside. Inside each property, Residences, Villas and Suites, spaces are open, and natural light and panoramic views are fundamental architectural elements. This suffusion of daylight enhances well-being and ensures that homes are as regenerative as the landscape.

### FIXTURES AND FINISHES

A beautiful rhythm of floor-to-ceiling windows lets the outside into spaces that are impeccably finished, using the finest fixtures, clean and timeless in design.