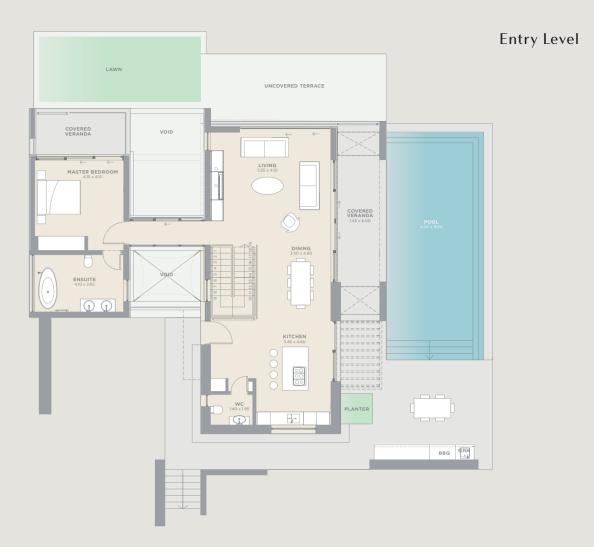

## **RESIDENCES**

MEDITERRANEAN LIVING

Influenced by the graceful architecture of traditional Cypriot dwellings.

he Residences at Minthis are a collection of unique, customisable homes, designed to be an emotional response to the extraordinary surroundings. Towering windows frame the views that unfurl before you, natural materials are tactile and authentic and terraces and central courtyards invite peaceful reflection. Customise the designs to suit your lifestyle by adding gyms, saunas, guest houses or wine cellars and select from stylish fixtures and finishes to create a truly personal, sophisticated home.

4 BEDROOMS From 308sqm

PETRA

Petra is spacious and light. The main level kitchen/living space flows out to the pool and BBQ area and a glass gallery bridge leads to the wonderfully private master suite. Downstairs, guest bedrooms open onto sunny terraces.