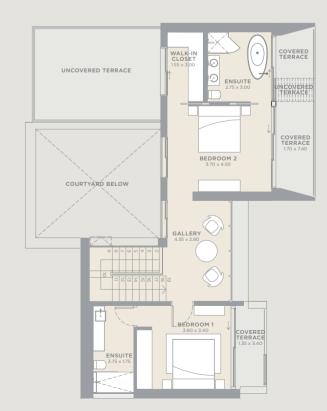

## **RESIDENCES**

MEDITERRANEAN LIVING

Influenced by the graceful architecture of traditional Cypriot dwellings.

he Residences at Minthis are a collection of unique, customisable homes, designed to be an emotional response to the extraordinary surroundings. Towering windows frame the views that unfurl before you, natural materials are tactile and authentic and terraces and central courtyards invite peaceful reflection. Customise the designs to suit your lifestyle by adding gyms, saunas, guest houses or wine cellars and select from stylish fixtures and finishes to create a truly personal, sophisticated home.

4 BEDROOMS From 308sqm

PETRA

Petra is spacious and light. The main level kitchen/living space flows out to the pool and BBQ area and a glass gallery bridge leads to the wonderfully private master suite. Downstairs, guest bedrooms open onto sunny terraces.