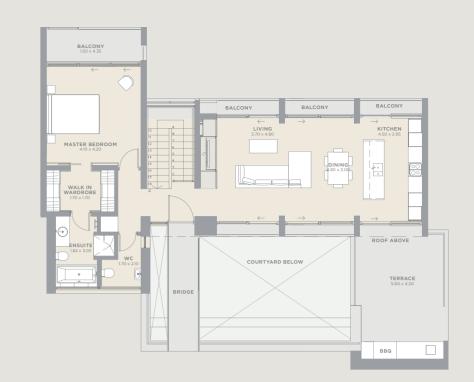

## **RESIDENCES**

MEDITERRANEAN LIVING

Influenced by the graceful architecture of traditional Cypriot dwellings.

he Residences at Minthis are a collection of unique, customisable homes, designed to be an emotional response to the extraordinary surroundings. Towering windows frame the views that unfurl before you, natural materials are tactile and authentic and terraces and central courtyards invite peaceful reflection. Customise the designs to suit your lifestyle by adding gyms, saunas, guest houses or wine cellars and select from stylish fixtures and finishes to create a truly personal, sophisticated home.

4 BEDROOMS From 308sqm

PETRA

Petra is spacious and light. The main level kitchen/living space flows out to the pool and BBQ area and a glass gallery bridge leads to the wonderfully private master suite. Downstairs, guest bedrooms open onto sunny terraces.