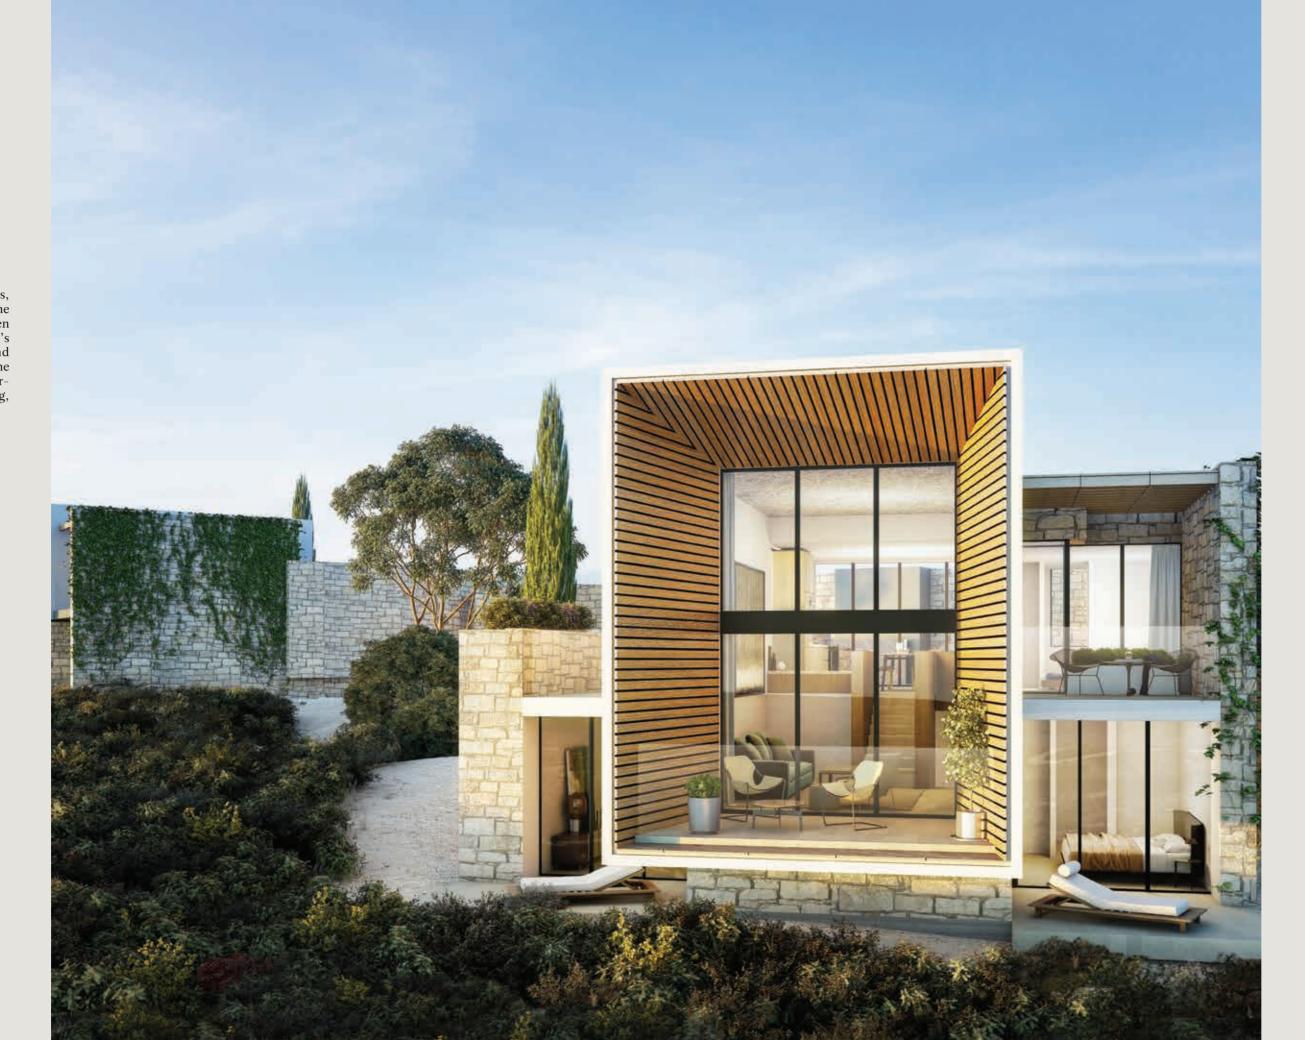

# PROPERTY COLLECTION

FIRST IMPRESSIONS ARE EVERYTHING

One-of-a-kind, contemporary homes embracing luxury living.

t Minthis, pioneering design weaves together natural and architectural drama with an effortless elegance. Charming brick walls of Cypriot limestone and panels of Iroko wood warmly connect with the settings, while walls of glass and striking entryways make a modern impact. The spirit of traditional mountain villages, their simplicity, their community and their oneness with their surroundings, echoes within the modern sophistication of each structure and space.

### NATURAL MATERIALS

Ochre-hued limestone from the Troodos Mountains, warm Iroko wood, luxurious Italian marbles; every home at Minthis draws upon natural materials, that have been carved and borne out of the earth, channeling their implicit integrity.

### FRAMED VIEWS

Many windows are dual-aspect as well as full-height, dramatically framing vistas that lead the eye across inspiring horizons and beyond. Inside warm neutral tones and fixtures and finishes subtly embellish and enhance life, conveying understated luxury that lets the free-flowing spaces speak for themselves.