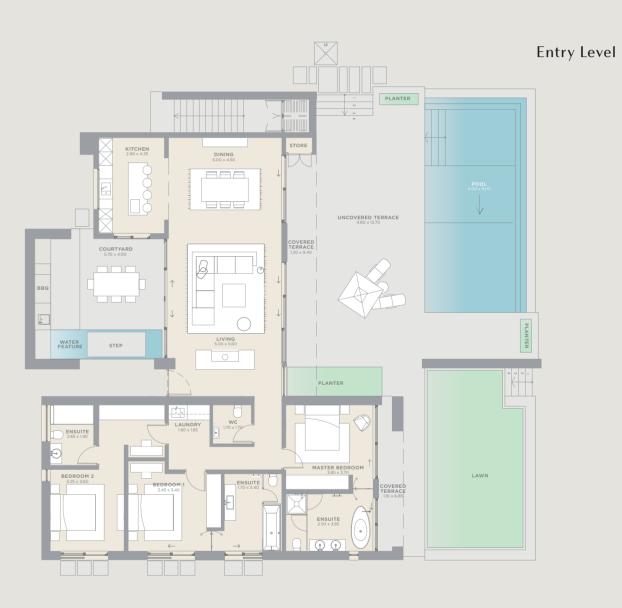

## **RESIDENCES**

MEDITERRANEAN LIVING

Influenced by the graceful architecture of traditional Cypriot dwellings.

he Residences at Minthis are a collection of unique, customisable homes, designed to be an emotional response to the extraordinary surroundings. Towering windows frame the views that unfurl before you, natural materials are tactile and authentic and terraces and central courtyards invite peaceful reflection. Customise the designs to suit your lifestyle by adding gyms, saunas, guest houses or wine cellars and select from stylish fixtures and finishes to create a truly personal, sophisticated home.

4 BEDROOMS From 308sqm

PETRA

Petra is spacious and light. The main level kitchen/living space flows out to the pool and BBQ area and a glass gallery bridge leads to the wonderfully private master suite. Downstairs, guest bedrooms open onto sunny terraces.