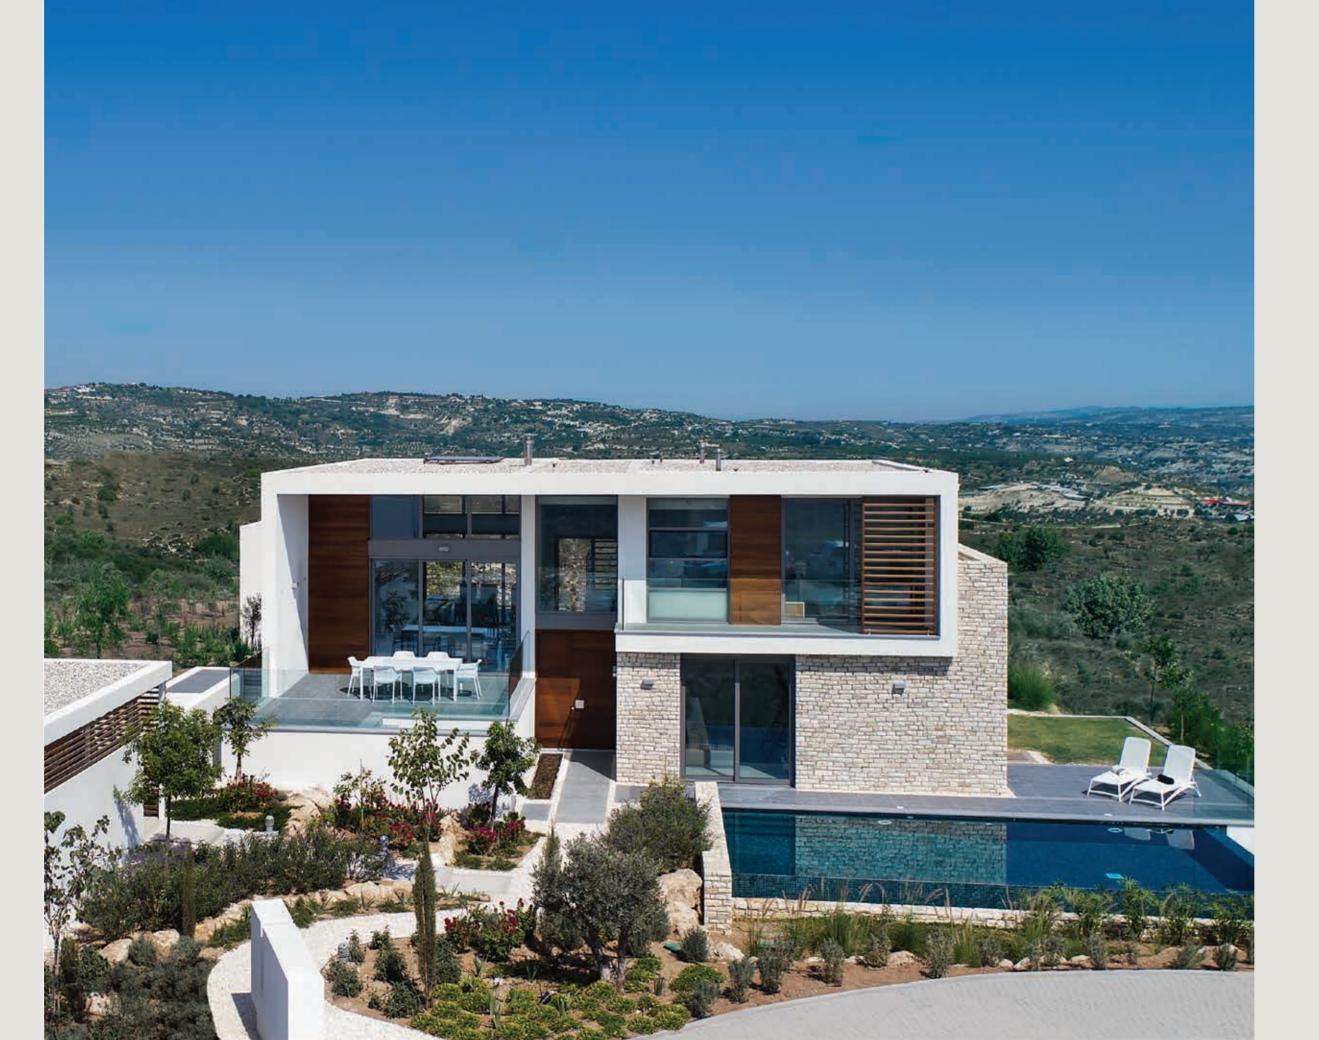

# PROPERTY COLLECTION

FIRST IMPRESSIONS ARE EVERYTHING

One-of-a-kind, contemporary homes embracing luxury living.

t Minthis, pioneering design weaves together natural and architectural drama with an effortless elegance. Charming brick walls of Cypriot limestone and panels of Iroko wood warmly connect with the settings, while walls of glass and striking entryways make a modern impact. The spirit of traditional mountain villages, their simplicity, their community and their oneness with their surroundings, echoes within the modern sophistication of each structure and space.

### NATURAL MATERIALS

Ochre-hued limestone from the Troodos Mountains, warm Iroko wood, luxurious Italian marbles; every home at Minthis draws upon natural materials, that have been carved and borne out of the earth, channeling their implicit integrity.