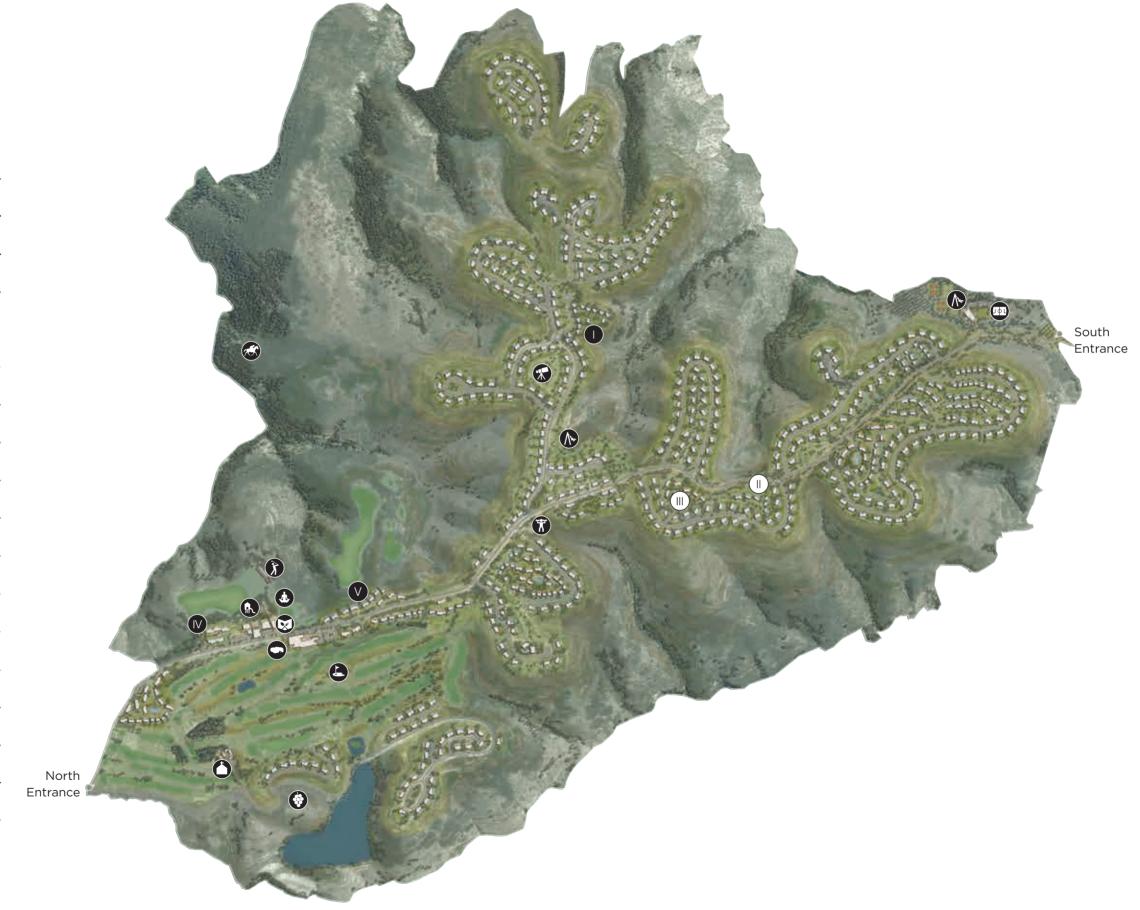

### MASTERPLAN

| Clubhouse                                              |                                      |
|--------------------------------------------------------|--------------------------------------|
| Wellness Spa                                           | 4                                    |
| The Plateia                                            | ×                                    |
| Golf Course                                            |                                      |
| Driving Range                                          | ĥ                                    |
| Kids Club                                              |                                      |
| Outdoor Sports Park                                    | Ť                                    |
| Sports Ground                                          | <b>2</b> φc                          |
| Equestrian Centre                                      | A                                    |
|                                                        |                                      |
| Monastery                                              | <u></u>                              |
| Monastery  Vineyards                                   | *                                    |
|                                                        | *                                    |
| Vineyards                                              | ** **                                |
| Vineyards Playgrounds                                  | * ** ** ** **                        |
| Vineyards  Playgrounds  Stargazing                     | * **  **  **  **  **  **  **  **  ** |
| Vineyards Playgrounds Stargazing The Plateau           |                                      |
| Vineyards Playgrounds Stargazing The Plateau The Ridge | $\frac{\circ}{\circ}$                |