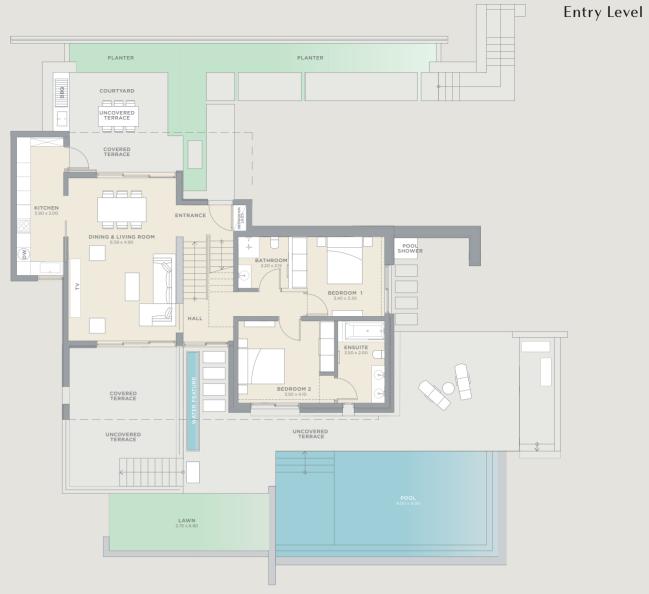

## **RESIDENCES**

MEDITERRANEAN LIVING

Influenced by the graceful architecture of traditional Cypriot dwellings.

he Residences at Minthis are a collection of unique, customisable homes, designed to be an emotional response to the extraordinary surroundings. Towering windows frame the views that unfurl before you, natural materials are tactile and authentic and terraces and central courtyards invite peaceful reflection. Customise the designs to suit your lifestyle by adding gyms, saunas, guest houses or wine cellars and select from stylish fixtures and finishes to create a truly personal, sophisticated home.