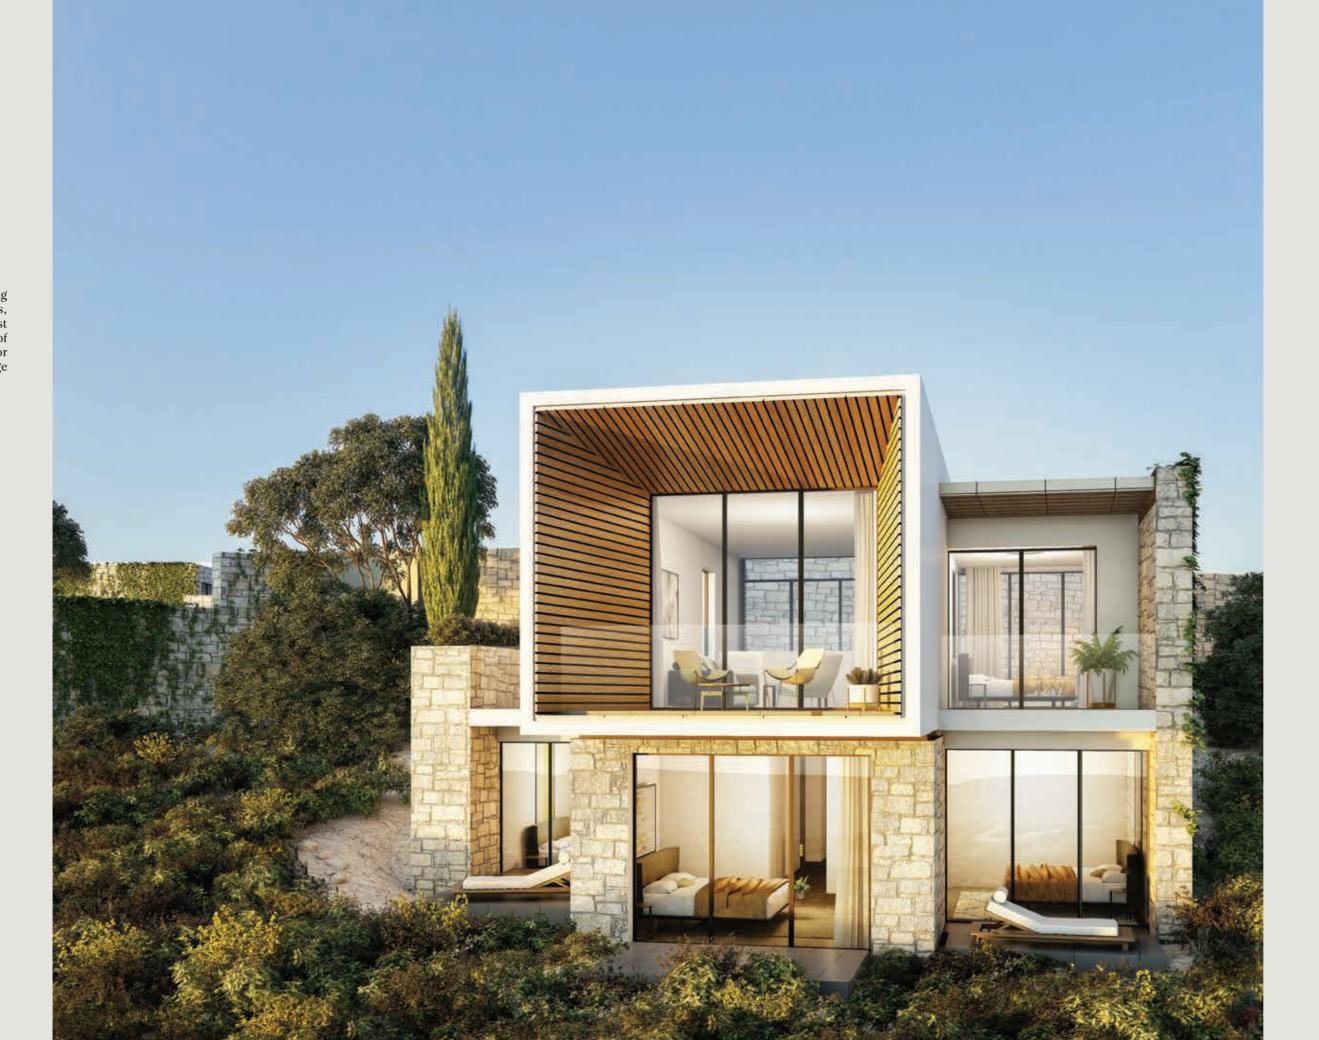

## **RESIDENCES**

MEDITERRANEAN LIVING

Influenced by the graceful architecture of traditional Cypriot dwellings.

he Residences at Minthis are a collection of unique, customisable homes, designed to be an emotional response to the extraordinary surroundings. Towering windows frame the views that unfurl before you, natural materials are tactile and authentic and terraces and central courtyards invite peaceful reflection. Customise the designs to suit your lifestyle by adding gyms, saunas, guest houses or wine cellars and select from stylish fixtures and finishes to create a truly personal, sophisticated home.

4 BEDROOMS From 308sqm

PETRA

Petra is spacious and light. The main level kitchen/living space flows out to the pool and BBQ area and a glass gallery bridge leads to the wonderfully private master suite. Downstairs, guest bedrooms open onto sunny terraces.