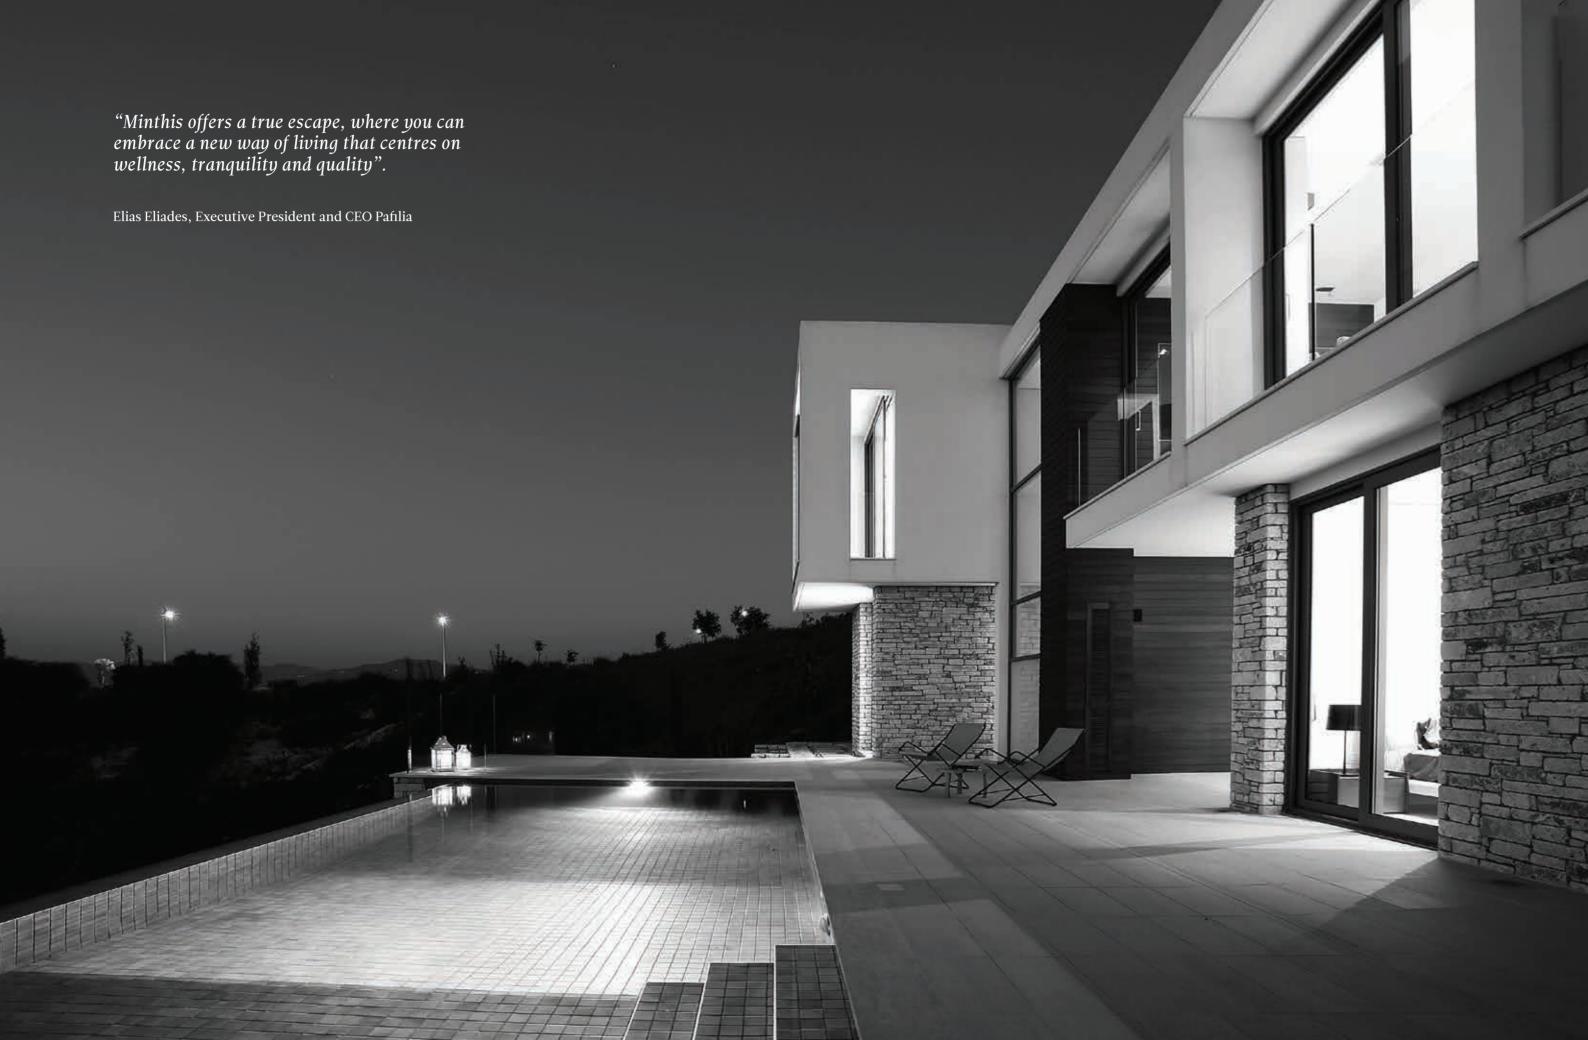

# DESIGN PRINCIPLES

OPENNESS, LIGHT AND AIR

"The architecture has the power from a humanistic point of view to regenerate you visually and sensorially".

Nik Karalis, CEO Woods Bagot

ophisticated living comes from simplicity as homes bond the traditions of local vernacular design with modernist values and elegance. Internationally celebrated architects Woods Bagot have let their philosophy be guided by the mosaic of the surrounding landscape.

# LUXURIOUS INTERIORS

YOUR HOME, YOUR SANCTUARY

"There is a unique balance of personal intimacy and openness in the homes that comes from the light".

Demetris Ashiotis, Executive Director Pafilia

sing warm, neutral tones, clean, contemporary fittings and beautiful earth-borne materials, interiors are sophisticated in their simplicity. Walk across marble floors into the open-air courtyard or onto shaded terraces, as everyday life moves seamlessly between inside and outside. Inside each property, Residences, Villas and Suites, spaces are open, and natural light and panoramic views are fundamental architectural elements. This suffusion of daylight enhances well-being and ensures that homes are as regenerative as the landscape.