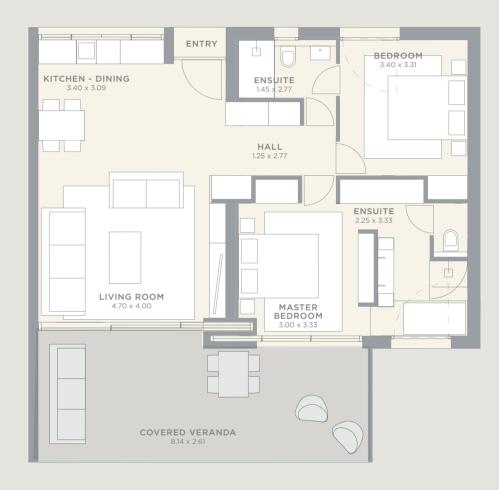

# **SUITES**

#### CONTEMPORARY APARTMENTS

Capturing the life and soul of Minthis, The Suites are just steps away from the Plateia, Wellness Spa, Golf Course and Clubhouse.

collection of two-bedroom ground, first floor and duplex apartments, that are the pinnacle of low maintenance, high luxury living. Ergonomic spaces flow instinctively, with high ceilings and full-height windows on both sides unifying the inside and outside. Embodying the architectural spirit of Minthis, the Suites balance light and shade, blurring the line between indoor and outdoor and framing stunning views.