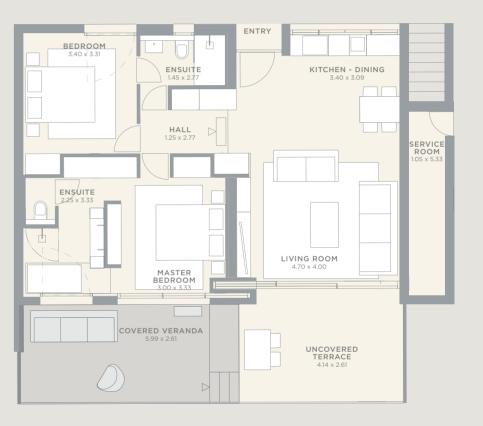

# **SUITES**

#### CONTEMPORARY APARTMENTS

Capturing the life and soul of Minthis, The Suites are just steps away from the Plateia, Wellness Spa, Golf Course and Clubhouse.

collection of two-bedroom ground, first floor and duplex apartments, that are the pinnacle of low maintenance, high luxury living. Ergonomic spaces flow instinctively, with high ceilings and full-height windows on both sides unifying the inside and outside. Embodying the architectural spirit of Minthis, the Suites balance light and shade, blurring the line between indoor and outdoor and framing stunning views.