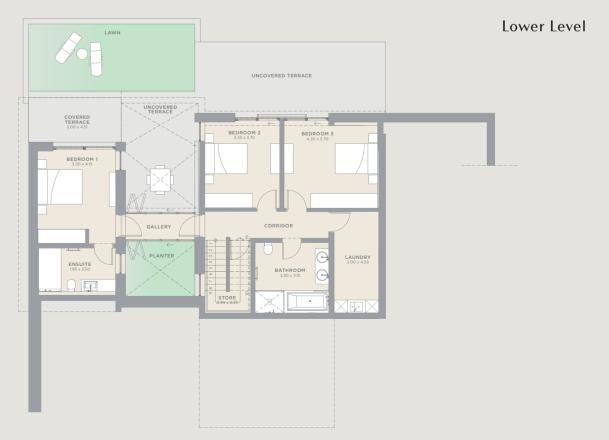

## **RESIDENCES**

MEDITERRANEAN LIVING

Influenced by the graceful architecture of traditional Cypriot dwellings.

he Residences at Minthis are a collection of unique, customisable homes, designed to be an emotional response to the extraordinary surroundings. Towering windows frame the views that unfurl before you, natural materials are tactile and authentic and terraces and central courtyards invite peaceful reflection. Customise the designs to suit your lifestyle by adding gyms, saunas, guest houses or wine cellars and select from stylish fixtures and finishes to create a truly personal, sophisticated home.

4 BEDROOMS From 308sqm

PETRA

Petra is spacious and light. The main level kitchen/living space flows out to the pool and BBQ area and a glass gallery bridge leads to the wonderfully private master suite. Downstairs, guest bedrooms open onto sunny terraces.