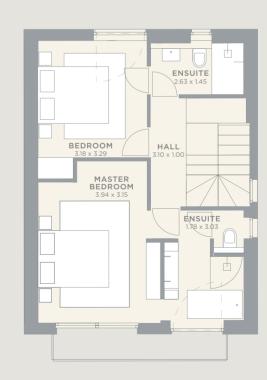

#### CONTEMPORARY APARTMENTS

Capturing the life and soul of Minthis, The Suites are just steps away from the Plateia, Wellness Spa, Golf Course and Clubhouse.

collection of two-bedroom ground, first floor and duplex apartments, that are the pinnacle of low maintenance, high luxury living. Ergonomic spaces flow instinctively, with high ceilings and full-height windows on both sides unifying the inside and outside. Embodying the architectural spirit of Minthis, the Suites balance light and shade, blurring the line between indoor and outdoor and framing stunning views.

The first floor suites are spacious, open plan light-filled and airy. The large courtyard to the side of living area provides a shaded private space perfect for enjoying life al fresco.

The new duplex design is a two level apartment that creates both space and privacy for its inhabitants. The lower level has a large covered veranda whilst the upper level is perpetually bathed in a sunny glow thanks to the full-height windows.