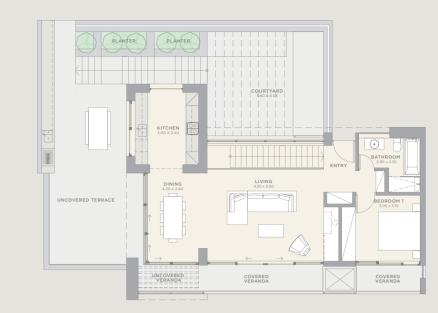

# **SUITES**

#### CONTEMPORARY APARTMENTS

Capturing the life and soul of Minthis, The Suites are just steps away from the Plateia, Wellness Spa, Golf Course and Clubhouse.

collection of two-bedroom ground, first floor and duplex apartments, that are the pinnacle of low maintenance, high luxury living. Ergonomic spaces flow instinctively, with high ceilings and full-height windows on both sides unifying the inside and outside. Embodying the architectural spirit of Minthis, the Suites balance light and shade, blurring the line between indoor and outdoor and framing stunning views.