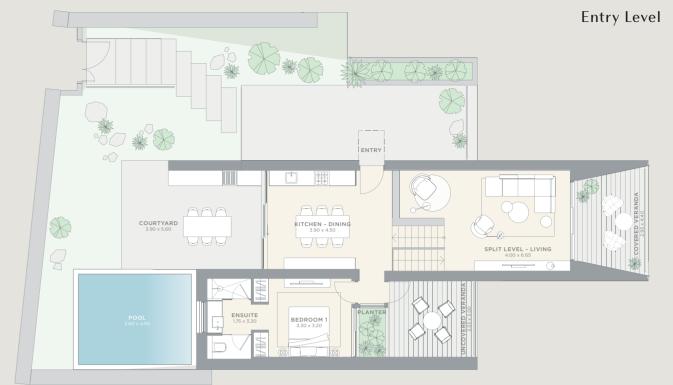

## **RESIDENCES**

MEDITERRANEAN LIVING

Influenced by the graceful architecture of traditional Cypriot dwellings.

he Residences at Minthis are a collection of unique, customisable homes, designed to be an emotional response to the extraordinary surroundings. Towering windows frame the views that unfurl before you, natural materials are tactile and authentic and terraces and central courtyards invite peaceful reflection. Customise the designs to suit your lifestyle by adding gyms, saunas, guest houses or wine cellars and select from stylish fixtures and finishes to create a truly personal, sophisticated home.

### COURTYARD LIVING

A traditional element of Cypriot architecture, courtyards are connecting and cooling features of each home. With the sky as a ceiling, water features and a balance of light and leafy shade, courtyards encourage air flow, are social hubs in the home and offer protection from the heat.