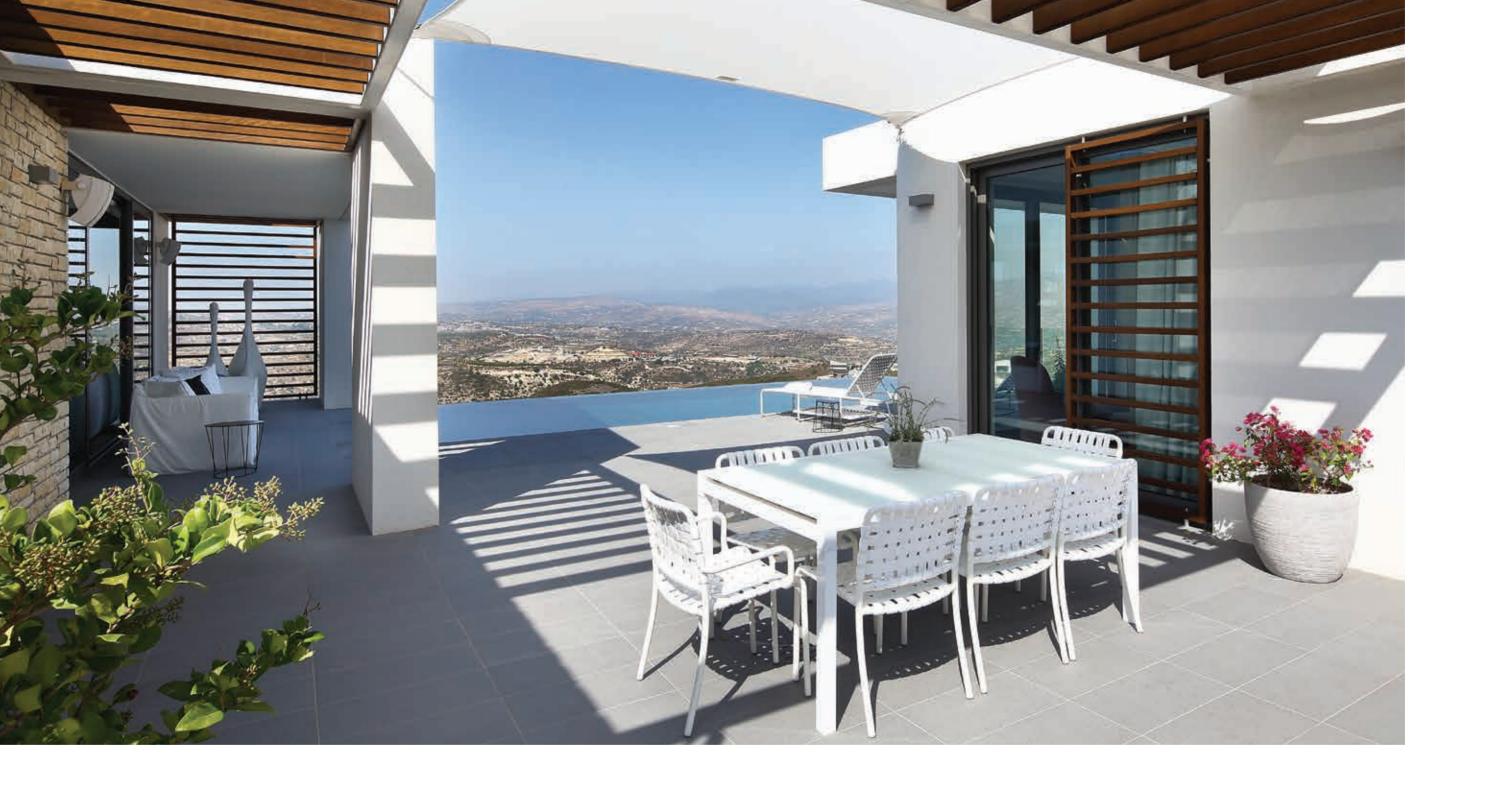

# LUXURIOUS INTERIORS

YOUR HOME, YOUR SANCTUARY

"There is a unique balance of personal intimacy and openness in the homes that comes from the light".

Demetris Ashiotis, Executive Director Pafilia

sing warm, neutral tones, clean, contemporary fittings and beautiful earth-borne materials, interiors are sophisticated in their simplicity. Walk across marble floors into the open-air courtyard or onto shaded terraces, as everyday life moves seamlessly between inside and outside. Inside each property, Residences, Villas and Suites, spaces are open, and natural light and panoramic views are fundamental architectural elements. This suffusion of daylight enhances well-being and ensures that homes are as regenerative as the landscape.

### FIXTURES AND FINISHES

A beautiful rhythm of floor-to-ceiling windows lets the outside into spaces that are impeccably finished, using the finest fixtures, clean and timeless in design.

### LIMITLESS PANORAMAS

From snow-capped mountains, coastal horizons and wild hillside to manicured golf greens, quaint villages and star-filled skies, the vistas at Minthis are panoramic and transformative, forever changing with the seasons.