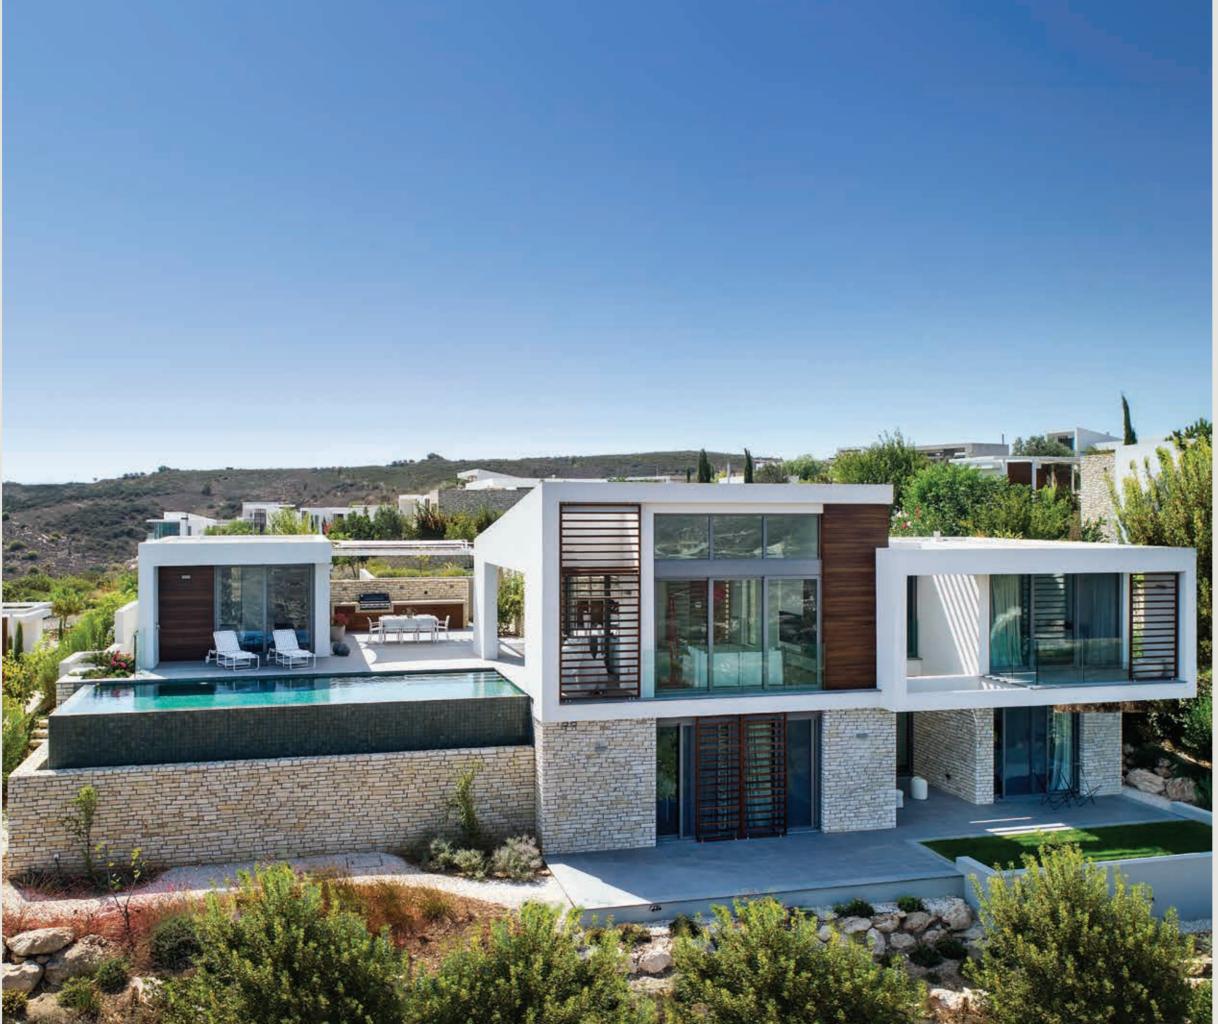

## **RESIDENCES**

MEDITERRANEAN LIVING

Influenced by the graceful architecture of traditional Cypriot dwellings.

he Residences at Minthis are a collection of unique, customisable homes, designed to be an emotional response to the extraordinary surroundings. Towering windows frame the views that unfurl before you, natural materials are tactile and authentic and terraces and central courtyards invite peaceful reflection. Customise the designs to suit your lifestyle by adding gyms, saunas, guest houses or wine cellars and select from stylish fixtures and finishes to create a truly personal, sophisticated home.

#### EXCLUSIVE RESIDENTIAL NEIGHBOURHOOD

Architects Woods Bagot have designed the lines around nature, the commanding views and a vision of refined Cypriot living.

he Villas at Minthis take full advantage of their incredible surroundings. Along with the incomparable panoramas, the layouts were designed for the modern lifestyle. Open floor plans accommodate both entertaining and family life, with the perfect amount of privacy; living/dining space, peaceful verandas, and an elegant private plunge pool.