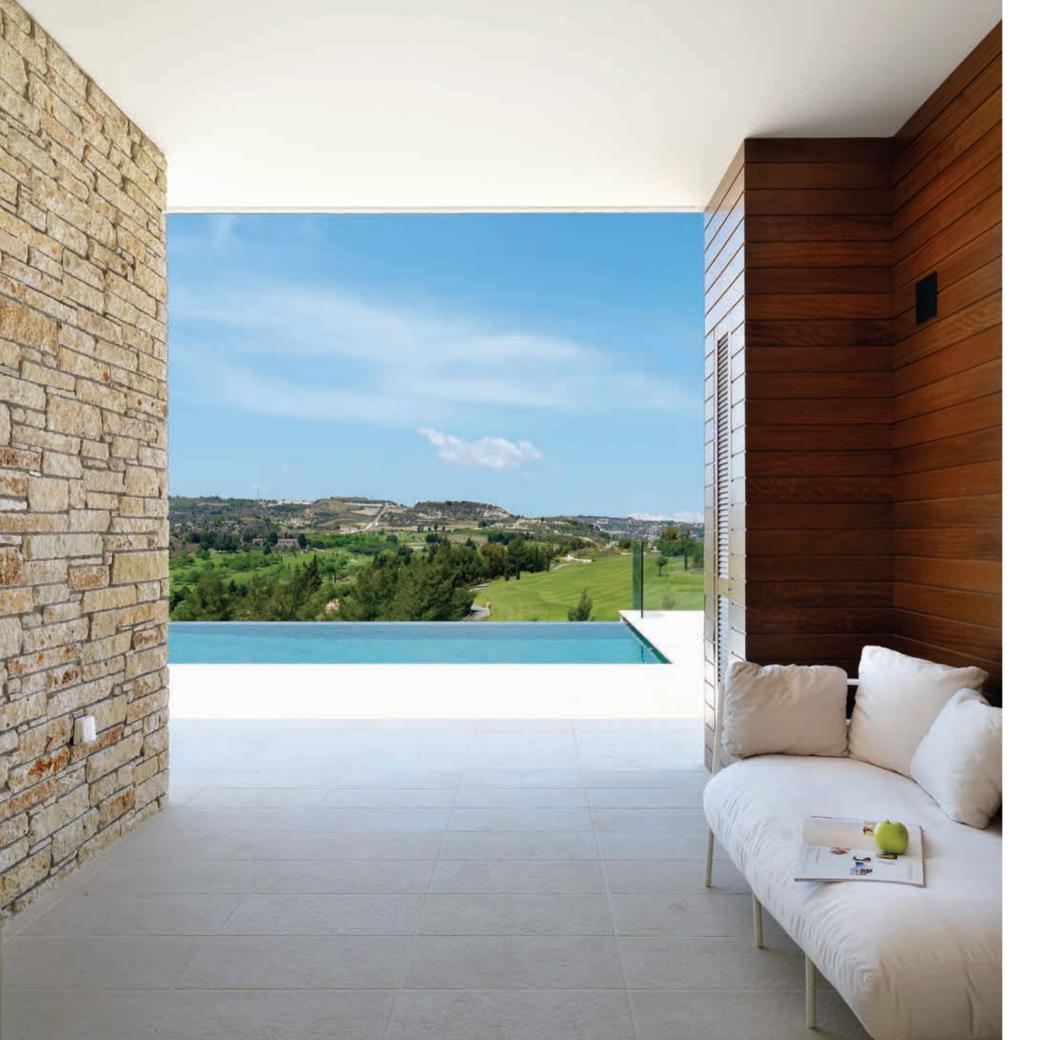

### COURTYARD LIVING

A traditional element of Cypriot architecture, courtyards are connecting and cooling features of each home. With the sky as a ceiling, water features and a balance of light and leafy shade, courtyards encourage air flow, are social hubs in the home and offer protection from the heat.

### FRAMED VIEWS

Many windows are dual-aspect as well as full-height, dramatically framing vistas that lead the eye across inspiring horizons and beyond. Inside warm neutral tones and fixtures and finishes subtly embellish and enhance life, conveying understated luxury that lets the free-flowing spaces speak for themselves.