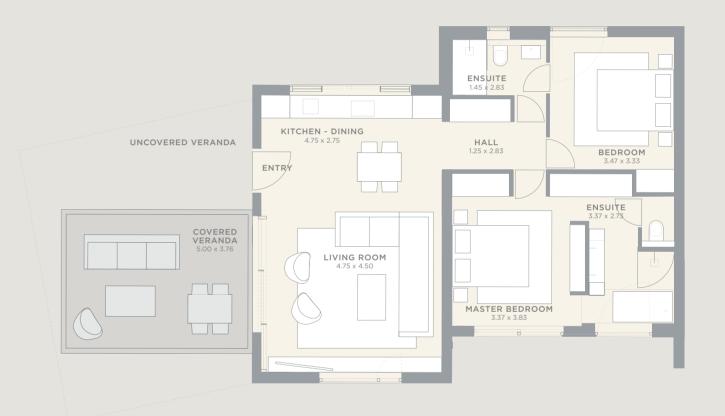

## **RESIDENCES**

MEDITERRANEAN LIVING

Influenced by the graceful architecture of traditional Cypriot dwellings.

he Residences at Minthis are a collection of unique, customisable homes, designed to be an emotional response to the extraordinary surroundings. Towering windows frame the views that unfurl before you, natural materials are tactile and authentic and terraces and central courtyards invite peaceful reflection. Customise the designs to suit your lifestyle by adding gyms, saunas, guest houses or wine cellars and select from stylish fixtures and finishes to create a truly personal, sophisticated home.