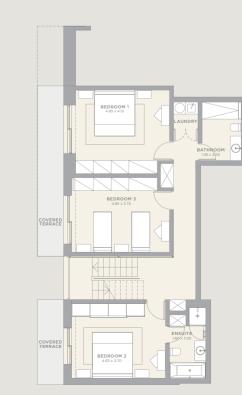

## **RESIDENCES**

MEDITERRANEAN LIVING

Influenced by the graceful architecture of traditional Cypriot dwellings.

he Residences at Minthis are a collection of unique, customisable homes, designed to be an emotional response to the extraordinary surroundings. Towering windows frame the views that unfurl before you, natural materials are tactile and authentic and terraces and central courtyards invite peaceful reflection. Customise the designs to suit your lifestyle by adding gyms, saunas, guest houses or wine cellars and select from stylish fixtures and finishes to create a truly personal, sophisticated home.

4 BEDROOMS From 308sqm

PETRA

Petra is spacious and light. The main level kitchen/living space flows out to the pool and BBQ area and a glass gallery bridge leads to the wonderfully private master suite. Downstairs, guest bedrooms open onto sunny terraces.