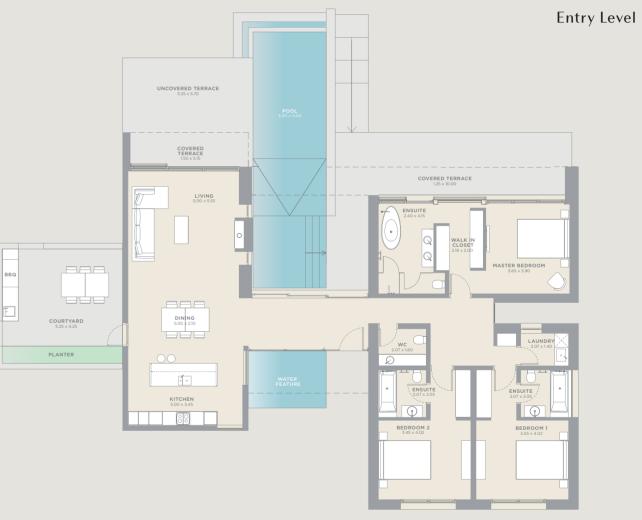

## **RESIDENCES**

MEDITERRANEAN LIVING

Influenced by the graceful architecture of traditional Cypriot dwellings.

he Residences at Minthis are a collection of unique, customisable homes, designed to be an emotional response to the extraordinary surroundings. Towering windows frame the views that unfurl before you, natural materials are tactile and authentic and terraces and central courtyards invite peaceful reflection. Customise the designs to suit your lifestyle by adding gyms, saunas, guest houses or wine cellars and select from stylish fixtures and finishes to create a truly personal, sophisticated home.

### COURTYARD LIVING

A traditional element of Cypriot architecture, courtyards are connecting and cooling features of each home. With the sky as a ceiling, water features and a balance of light and leafy shade, courtyards encourage air flow, are social hubs in the home and offer protection from the heat.